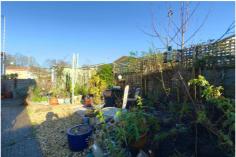

#### **Outside**

To the front is a block paved area, which then leads onto the concrete driveway. There is garden space on all sides, which has been landscaped by the current owners and offers a wonderful place to relax and enjoy some alfresco dining. The back faces east and enjoys lovely direct sunshine.