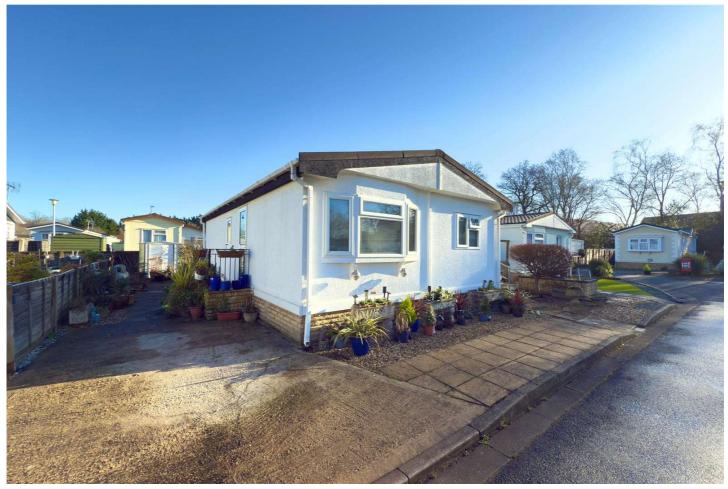

#### **Description**

Offered to the market with no onward chain, is this two bedroom park home - situated in a convenient location in the heart of Mytchett. Presented in excellent condition throughout, this property is located close to local shops and amenities. Benefitting from a generous wrap around garden, which has been lovingly landscaped by the current owners - alongside driveway parking for at least one vehicle and two good sized, double bedrooms. You will also find a large lounge/diner, a recently refitted kitchen and a modern shower room. Call us today to come and take a look at this brilliant home!

#### **Outside**

To the front is a block paved area, which then leads onto the concrete driveway. There is garden space on all sides, which has been landscaped by the current owners and offers a wonderful place to relax and enjoy some alfresco dining. The back faces east and enjoys lovely direct sunshine.