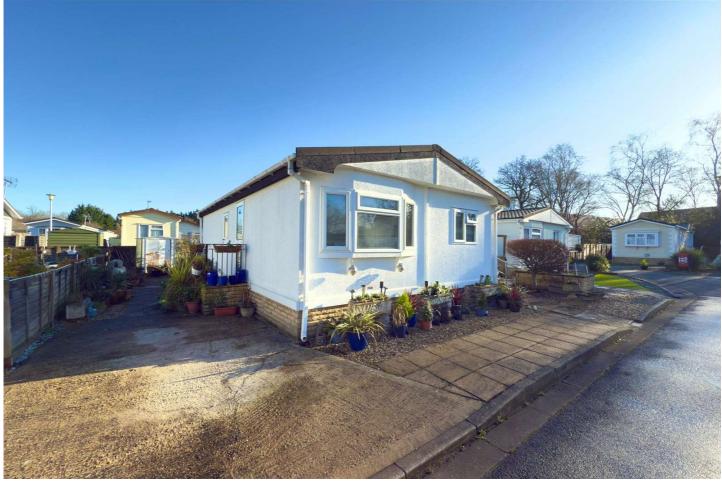

### **Description**

Offered to the market with no onward chain, is this two bedroom park home - situated in a convenient location in the heart of Mytchett. Presented in excellent condition throughout, this property is located close to local shops and amenities. Benefitting from a generous wrap around garden, which has been lovingly landscaped by the current owners - alongside driveway parking for at least one vehicle and two good sized, double bedrooms. You will also find a large lounge/diner, a recently refitted kitchen and a modern shower room. Call us today to come and take a look at this brilliant home!

#### **Outside**

To the front is a block paved area, which then leads onto the concrete driveway. There is garden space on all sides, which has been landscaped by the current owners and offers a wonderful place to relax and enjoy some alfresco dining. The back faces east and enjoys lovely direct sunshine.