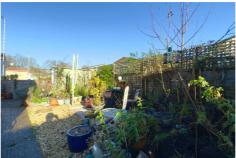

#### **Outside**

To the front is a block paved area, which then leads onto the concrete driveway. There is garden space on all sides, which has been landscaped by the current owners and offers a wonderful place to relax and enjoy some alfresco dining. The back faces east and enjoys lovely direct sunshine.