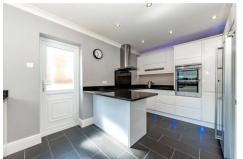

### **Description**

Situated towards the end of a no through road sits this cleverly extended, detached chalet. The accommodation comprises: an entrance porch, a hallway, a kitchen, and an open plan living/dining room with French doors to the garden. There is also a recently refitted shower room and three double bedrooms, one with an en suite. The first floor offers a generous principal bedroom with a walkthrough dressing area, a four piece en suite, and an additional storeroom. Other features include a south/westerly facing rear garden with a spacious workshop/games room. Viewings are highly advised and strictly by appointment only.