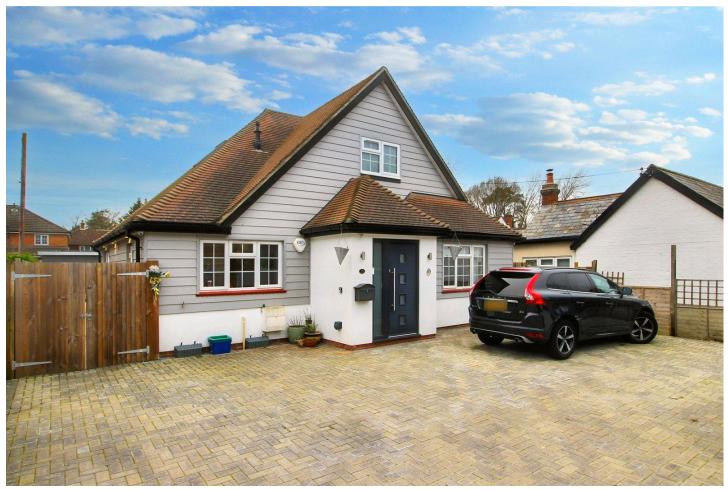

# Grove Road, Church Crookham, Fleet, Hampshire, GU52 6DX

Price: £775,000 Freehold

- Four Bedrooms
- Two En Suites
- Extended Chalet
- Cul-de-Sac Location

- Driveway Parking
- Workshop/Garden Room
- Viewings Advised
- EPC: D (65)

### **Description**

Situated towards the end of a no through road sits this cleverly extended, detached chalet. The accommodation comprises: an entrance porch, a hallway, a kitchen, and an open plan living/dining room with French doors to the garden. There is also a recently refitted shower room and three double bedrooms, one with an en suite. The first floor offers a generous principal bedroom with a walkthrough dressing area, a four piece en suite, and an additional storeroom. Other features include a south/westerly facing rear garden with a spacious workshop/games room. Viewings are highly advised and strictly by appointment only.

#### **Outside**

The property offers a block paved driveway with parking for multiple vehicles, a side gate leads to the enclosed rear garden which is mainly laid to lawn, with a decked seating area and a generous studio/workshop/garden office.