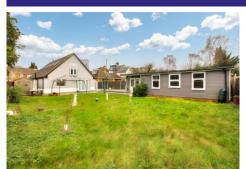

### **Description**

Situated towards the end of a no through road sits this cleverly extended, detached chalet. The accommodation comprises: an entrance porch, a hallway, a kitchen, and an open plan living/dining room with French doors to the garden. There is also a recently refitted shower room and three double bedrooms, one with an en suite. The first floor offers a generous principal bedroom with a walkthrough dressing area, a four piece en suite, and an additional storeroom. Other features include a south/westerly facing rear garden with a spacious workshop/games room. Viewings are highly advised and strictly by appointment only.

#### **Outside**

The property offers a block paved driveway with parking for multiple vehicles, a side gate leads to the enclosed rear garden which is mainly laid to lawn, with a decked seating area and a generous studio/workshop/garden office.