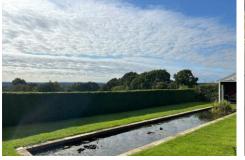

## **Outside**

Externally you have the most impressive, secluded south facing garden, beautifully presented, mostly laid to lawn, with mature flowers/ shrubs and features patio perfect for entertaining. Towards the rear is arguably the most stunning part with a bespoke water feature and far reaching views.