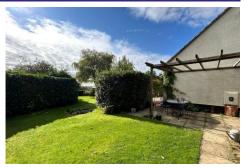

## **Outside**

Externally you have the most impressive, secluded south facing garden, beautifully presented, mostly laid to lawn, with mature flowers/ shrubs and features patio perfect for entertaining. Towards the rear is arguably the most stunning part with a bespoke water feature and far reaching views.