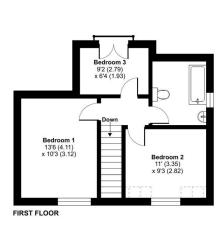

### **Floorplan**

# Portsmouth Road, Godalming, Surrey, GU7 Approximate Area = 1055 sq ft / 98 sq m

Outbuilding = 120 sq ft / 11.1 sq m
Total = 1175 sq ft / 109.1 sq m
For identification only - Not to scale

Floor plan produced in accordance with RICS Property Measurement 2nd Edition, Incorporating International Property Measurement Standards (IPMS2 Residential). @ nichecom 202 Produced for Bridger Entete Agency DEE: 12/292