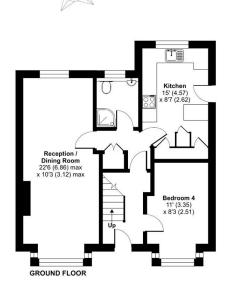

### **Floorplan**

# Portsmouth Road, Godalming, Surrey, GU7 Approximate Area = 1055 sq ft / 98 sq m

Outbuilding = 120 sq ft / 11.1 sq m
Total = 1175 sq ft / 109.1 sq m
For identification only - Not to scale

Floor plan produced in accordance with RICS Property Measurement 2nd Edition, Incorporating International Property Measurement Standards (IPMS2 Residential). @ nichecom 202 Produced for Bridger Entete Agency DEE: 12/292