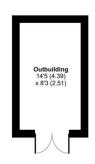

### **Floorplan**

# Portsmouth Road, Godalming, Surrey, GU7 Approximate Area = 1055 sq ft / 98 sq m

Outbuilding = 120 sq ft / 11.1 sq m
Total = 1175 sq ft / 109.1 sq m
For identification only - Not to scale

Floor plan produced in accordance with RICS Property Measurement 2nd Edition, Incorporating International Property Measurement Standards (IPMS2 Residential). @ nichecom 202 Produced for Bridger Entete Agency DEE: 12/292