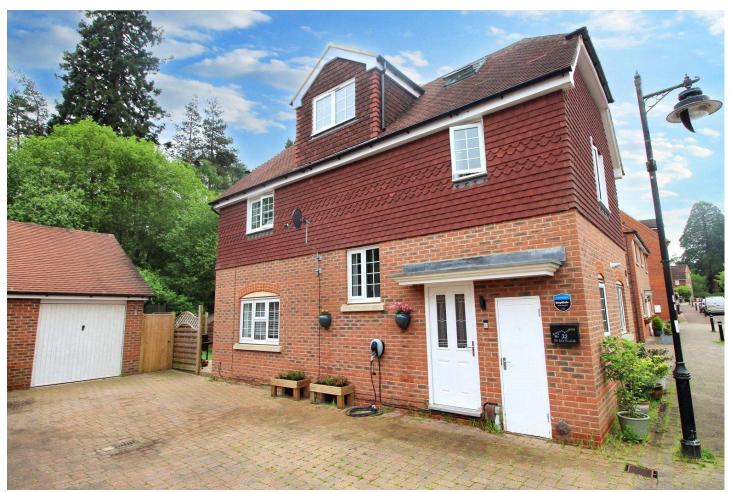

# Four Bedroom Semi-Detached House

## The West Hundreds, Fleet, Hampshire, GU51 1ER

Price: £563,500

- Four Double Bedrooms
- Semi-Detached Home
- Recent Loft Conversion
- Refitted Kitchen

- Bi-Fold Doors
- Southerly Aspect Garden
- Garage and a Driveway
- EPC: C (69)

### Description

Situated within the highly sought after Elvetham Heath development is this beautifully presented and cleverly extended four bedroom semi-detached family home. The accommodation comprises an entrance hall, a refitted kitchen, a cloakroom, and a living/dining room with bi-fold doors to the rear garden. The first floor offers three bedrooms with one bedroom including an en suite, and a beautifully refitted continental style family bathroom. A further set of stairs lead up to the spacious principal bedroom with a dressing area, and an en suite shower room. Other features to note include driveway parking, a garage, and an enclosed south facing rear garden. Viewings are highly advised and by appointment only.