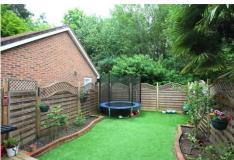

#### **Outside**

The property benefits from driveway parking for multiple vehicles, and access to the garage via an electric up and over door. A side gate leads to the enclosed rear garden which is laid to artificial lawn with a patio seating area.