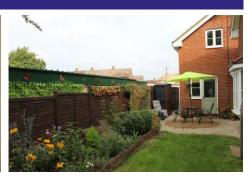

#### **Outside**

The property is surrounded by well maintained communal gardens, which can be accessed via the properties kitchen stable door. It is mostly laid to lawn, however there is also small patio area perfect for alfresco dining. There is also an allocated parking bay and visitors parking available.