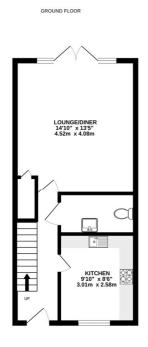

### **Floorplan**

BEDROOM 13° × 10° 4.08m × 3.06m DOWN

BEDROOM 13°5° × 11°5° 4.08m × 3.47m

1ST FLOOR

2ND FLOOR

Whilst every attempt has been made to ensure the accuracy of the floorplan contained here, measurements of doors, windows, rooms and any other items are approximate and no responsibility is taken for any error, omission or mis-statement. This plan is for illustrative purposes only and should be used as such by any prospective purchaser. The services, systems and appliances shown have not been tested and no guarantee as to their operability or efficiency can be given.