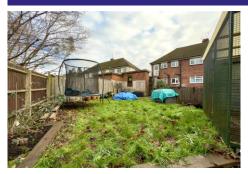

#### **Outside**

There is a pathway to the side, with a shared side access gate which leads to the outside storage cupboards and garden. To the rear is a lovely, west facing private garden, providing lots of lovely sunshine to be enjoyed. With mature plants, shrubs and a nice lawn area, there are steps from the garden which lead directly up to the property giving private access, all enclosed by wood panel fencing.