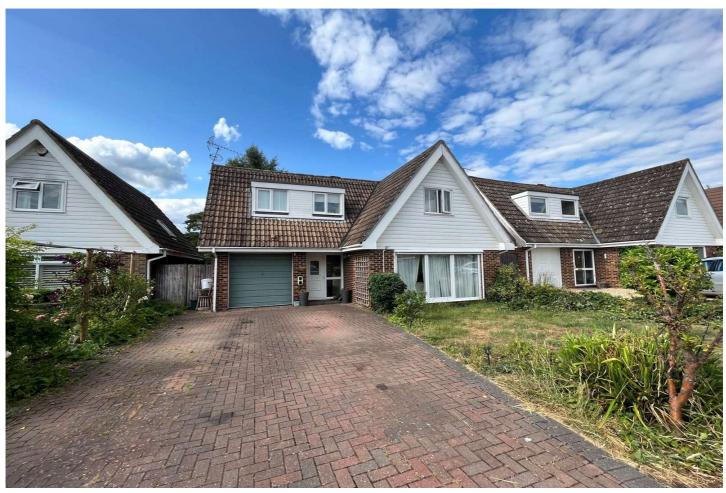

## Old Cross Tree Way, Ash Green, GU12 6HT

Price: £650,000

- Four Double Bedrooms
- Downstairs Shower Room
- Generous Size Garden
- Spacious Kitchen/Diner

- Driveway
- Integral Garage
- Popular and Quiet No Through Road Location
- EPC: C (69)

### **Description**

Situated in a quiet and popular village of Ash Green, and within walking distance to Ash train station, this well presented and extended family home also benefits from a large driveway, integral garage and large rear garden. Downstairs boasts a generous size kitchen/diner with a breakfast bar - as well as plenty of worktop and cupboard space. You will also find a spacious open plan living room, with sliding doors which open up onto the front garden - alongside a fourth bedroom with en suite shower room which can also serve as a second reception room with sliding doors which open up onto the back garden. The entrance hall boasts built in storage and has a door leading into the integral garage. Upstairs boasts three double bedrooms, a family bathroom suite and built in storage cupboards. The property has a new combi boiler installed with a 10 year warranty and additional storage in a generous loft. The property is situated within easy distance of the A31, A331 and Ash train station. It is also very short walk to the popular Christmas Pie trail, great for hiking and cycling.

#### **Outside**

To the front of the property is an area of laid to lawn, driveway parking for multiple vehicles and access to an integral garage. Outside to the rear boasts a generously sized beautiful garden, with a patio area and a features mature trees and shrubs.