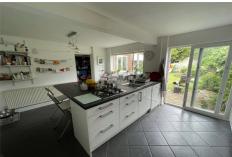

### **Description**

Situated in a quiet and popular village of Ash Green, and within walking distance to Ash train station, this well presented and extended family home also benefits from a large driveway, integral garage and large rear garden. Downstairs boasts a generous size kitchen/diner with a breakfast bar - as well as plenty of worktop and cupboard space. You will also find a spacious open plan living room, with sliding doors which open up onto the front garden - alongside a fourth bedroom with en suite shower room which can also serve as a second reception room with sliding doors which open up onto the back garden. The entrance hall boasts built in storage and has a door leading into the integral garage. Upstairs boasts three double bedrooms, a family bathroom suite and built in storage cupboards. The property has a new combi boiler installed with a 10 year warranty and additional storage in a generous loft. The property is situated within easy distance of the A31, A331 and Ash train station. It is also very short walk to the popular Christmas Pie trail, great for hiking and cycling.