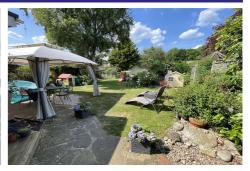

#### **Outside**

To the front of the property is an area of laid to lawn, driveway parking for multiple vehicles and access to an integral garage. Outside to the rear boasts a generously sized beautiful garden, with a patio area and a features mature trees and shrubs.