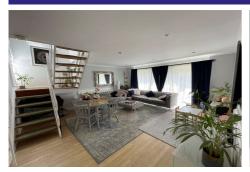

### **Description**

Situated in a quiet and popular village of Ash Green, and within walking distance to Ash train station, this well presented and extended family home also benefits from a large driveway, integral garage and large rear garden. Downstairs boasts a generous size kitchen/diner with a breakfast bar - as well as plenty of worktop and cupboard space. You will also find a spacious open plan living room, with sliding doors which open up onto the front garden - alongside a fourth bedroom with en suite shower room which can also serve as a second reception room with sliding doors which open up onto the back garden. The entrance hall boasts built in storage and has a door leading into the integral garage. Upstairs boasts three double bedrooms, a family bathroom suite and built in storage cupboards. The property has a new combi boiler installed with a 10 year warranty and additional storage in a generous loft. The property is situated within easy distance of the A31, A331 and Ash train station. It is also very short walk to the popular Christmas Pie trail, great for hiking and cycling.