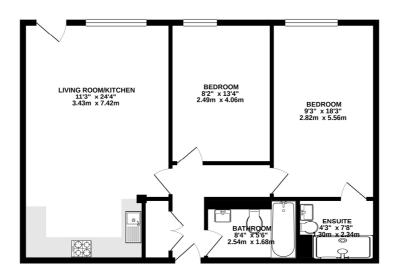

## **Floorplan**

#### SECOND FLOOR

of doors, windows, rooms and any other liters are approximate and no responsibility is taken for any err omission or instrustment. This plan is for illustrative purposes only and should be used to such by an prospective purchaser. The services, systems and applications shown have not been instead and no guitar as to their operativity or efficiency can be given. Made with Metricox (1922).