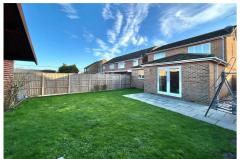

#### **Outside**

To the front of the property there is driveway parking for three cars, in addition to an integral garage. There is gated side access to the rear garden, which can also be accessed via French doors from the lounge/diner. The rear garden itself is quite square in shape, with patio across the rear but otherwise laid to lawn.