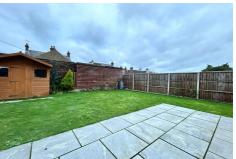

#### **Outside**

To the front of the property there is driveway parking for three cars, in addition to an integral garage. There is gated side access to the rear garden, which can also be accessed via French doors from the lounge/diner. The rear garden itself is quite square in shape, with patio across the rear but otherwise laid to lawn.