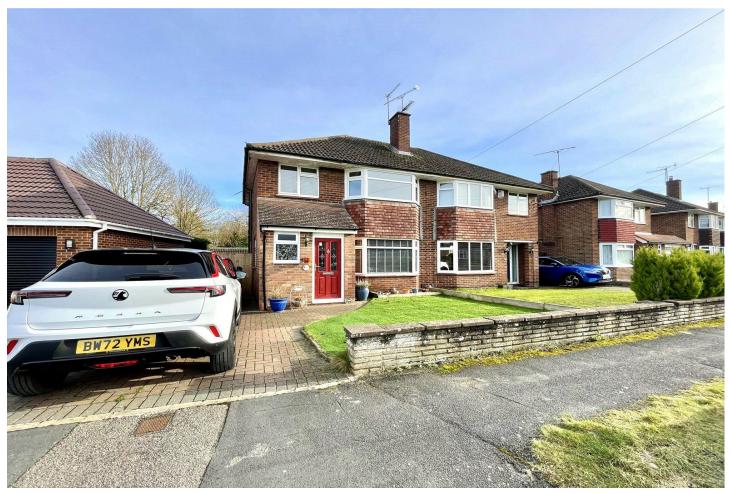

## Three Bedroom Semi-Detached House Glebe Road, Farnborough, GU14 8QS

Offers in excess of: £475,000

- Three Bedrooms
- Semi Detached
- Desirable Location
- Driveway Parking and Garage
- Easterly Aspect Garden
- No Onward Chain
- Well Presented
- EPC: D (61)

## Description

Bridges Estate Agents offer to the market this well presented family home situated in the desirable West Heath area in Farnborough.

The ground floor compromises of a spacious lounge area with bay window design continuing through to the dining room, a bright and modern kitchen and a downstairs cloakroom.

## **Outside**

To the front of the property is amble driveway parking and a well presented lawn enclosed by a character stone wall. Gated access leads through the easterly aspect rear garden benefiting from a good sized detached garage, generous patio, decked seating area and a low maintenance lawn with a flower bed boarder.