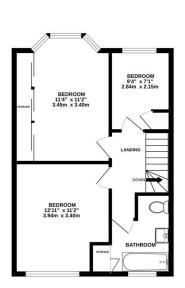

## **Floorplan**

LOUNGE
14/3" x 117"
4.34m x 3.52m

DNIING ROOM
118" x 910"
3.56m x 3.00m

KITCHEN
118" x 90"
3.56m x 2.74m

GROUND FLOOR

1ST FLOOR

Whilst every attempt has been made to ensure the accuracy of the floorplan contained here, measurement of doors, windows, rooms and any other items are approximate and no responsibility is taken for any error omission or mis-statement. This plan is for illustrative purposes only and should be used as such by any prospective purchaser. The services, systems and appliances shown have not been tested and no guarant as to their pore/ability or efficiency can be obven.