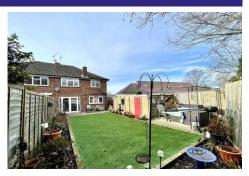

## **Outside**

To the front of the property is amble driveway parking and a well presented lawn enclosed by a character stone wall. Gated access leads through the easterly aspect rear garden benefiting from a good sized detached garage, generous patio, decked seating area and a low maintenance lawn with a flower bed boarder.