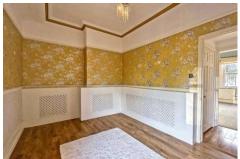

The accommodation comprises of your own private entrance leading to the hallway with rear access to the garden and stairs leading to the first floor.

To the first floor you have a dual aspect living room, separate dining room, shaker style kitchen stepping down to utility area, cloakroom, raised decking area with views out to the rear gardens, principal bedroom with a bay window and a en suite shower room, a further double bedroom with a en suite bathroom.