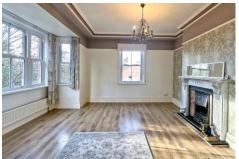

The accommodation comprises of your own private entrance leading to the hallway with rear access to the garden and stairs leading to the first floor.

To the first floor you have a dual aspect living room, separate dining room, shaker style kitchen stepping down to utility area, cloakroom, raised decking area with views out to the rear gardens, principal bedroom with a bay window and a en suite shower room, a further double bedroom with a en suite bathroom.