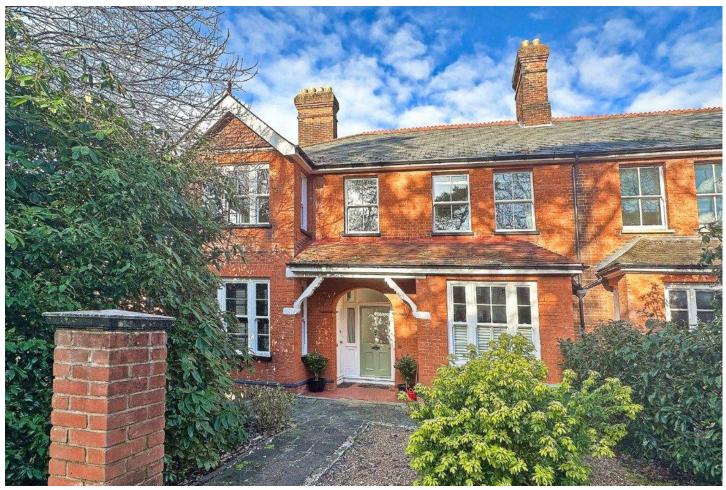

#### Description

A well presented split level Victorian conversion apartment located within walking distance of Camberley town centre and train station. The property benefits from many character features as well as spacious private enclosed rear garden and driveway parking. The property is offered to the market with no onward chain.

#### **Outside**

Externally the property benefits from its own private rear garden mainly laid to lawn with patio area ideal for entertaining and two brick built store cupboards as well as two allocated parking spaces to the side. The property is conveniently located in the heart of Camberley, within walking distance of the high street and train station.