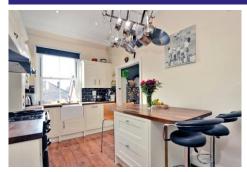

The accommodation comprises of your own private entrance leading to the hallway with rear access to the garden and stairs leading to the first floor.

To the first floor you have a dual aspect living room, separate dining room, shaker style kitchen stepping down to utility area, cloakroom, raised decking area with views out to the rear gardens, principal bedroom with a bay window and a en suite shower room, a further double bedroom with a en suite bathroom.