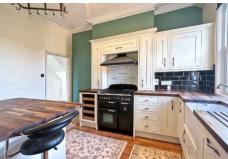

The accommodation comprises of your own private entrance leading to the hallway with rear access to the garden and stairs leading to the first floor.

To the first floor you have a dual aspect living room, separate dining room, shaker style kitchen stepping down to utility area, cloakroom, raised decking area with views out to the rear gardens, principal bedroom with a bay window and a en suite shower room, a further double bedroom with a en suite bathroom.