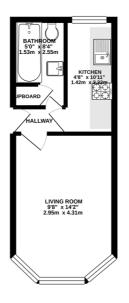

## Floorplan

GROUND FLOOR 236 sq.ft. (22.0 sq.m.) approx.

TO ARRANGE A VIEWING PLEASE CONTACT: Tel: 01252 361550 or Email: info@bridges.co.uk

Important Notice - These particulars are set out as a general outline only for the guidance of intended purchasers/tenants and do not form part of any offer or contract and must not be relied upon as statements or representations of fact. Purchasers/Tenants must satisfy themselves by inspection or otherwise as to their correctness.