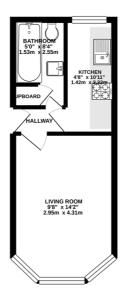

## Floorplan

GROUND FLOOR 236 sq.ft. (22.0 sq.m.) approx.

TO ARRANGE A VIEWING PLEASE CONTACT: Tel: 01252 361550 or Email: info@bridges.co.uk

Important Notice - These particulars are set out as a general outline only for the guidance of intended purchasers/tenants and do not form part of any offer or contract and must not be relied upon as statements or representations of fact. Purchasers/Tenants must satisfy themselves by inspection or otherwise as to their correctness.