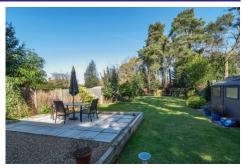

#### **Outside**

To the front of the property is a generous gated driveway offering parking for several vehicles with access to the integral garage via an `up and over` door. A gate to the side offers access to the enclosed rear garden which is mainly laid to lawn with flower and shrub borders. The property sits in a generous plot measuring just under a quarter of an acre.