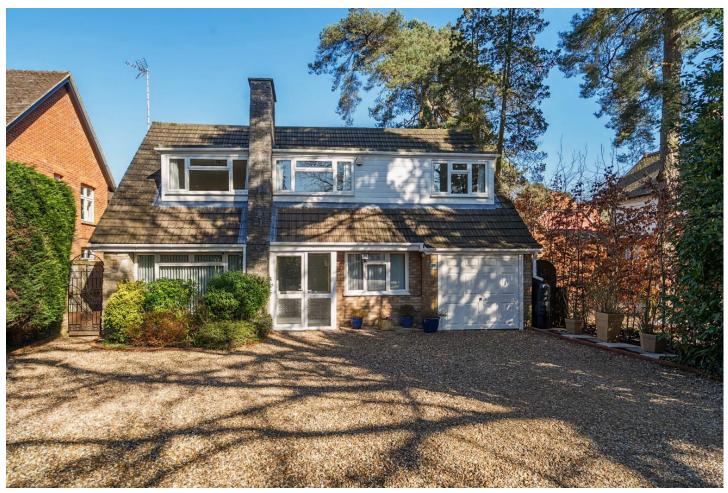

### Description

Offered to the market, with no onward chain complications, is this well appointed four bedroom detached family home situated within a sought after residential road, close to popular schools, and set in a plot measuring just under a quarter of an acre. The accommodation comprises: an entrance porch, hallway, study, cloakroom, living room, dining room, conservatory, a fitted kitchen, utility room, and an integral garage to the ground floor, whilst the first floor offers four well proportioned bedrooms, one with an en suite shower room, and a family bathroom. Viewings are highly recommended and strictly by appointment only.

#### **Outside**

To the front of the property is a generous gated driveway offering parking for several vehicles with access to the integral garage via an `up and over` door. A gate to the side offers access to the enclosed rear garden which is mainly laid to lawn with flower and shrub borders. The property sits in a generous plot measuring just under a quarter of an acre.