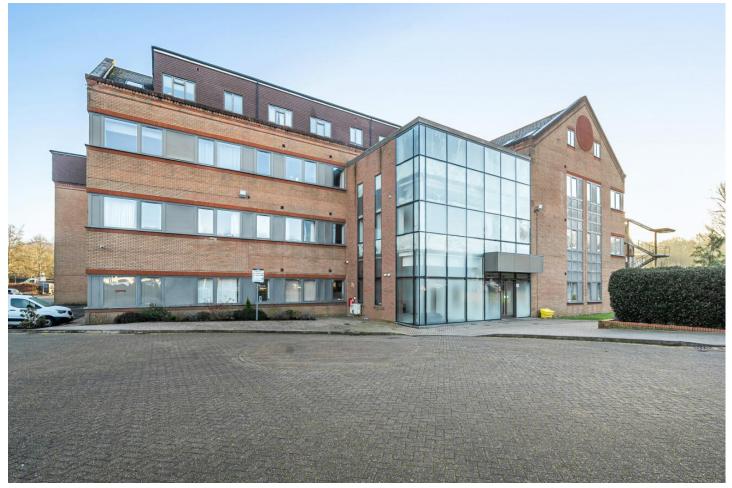

#### **Outside**

There is a spacious parking area which is controlled with number plate recognition with ample spaces for residents and visitors. The main building entry is access using a fob with lifts taking you to the second floor.