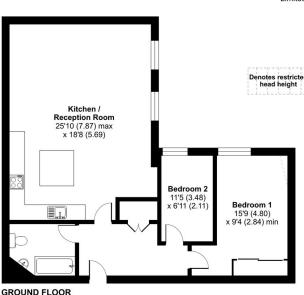

# **Floorplan**

## Providence House Bartley Way, Hook, RG27

Approximate Area = 902 sq ft / 83.7 sq m
Limited Use Area(s) = 2 sq ft / 0.2 sq m
Total = 904 sq ft / 83.9 sq m
For identification only - Not to scale

loor plan produced in accordance with RICS Property Measurement Standards incorpora ternational Property Measurement Standards (IPMS2 Residential). @nichecom 2025. troduced for Ridnes Fetate Agents. REF: 1230054.