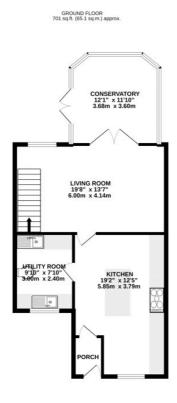

### **Floorplan**

1ST FLOOR 454 sq.ft. (42.2 sq.m.) approx.

TO ARRANGE A VIEWING PLEASE CONTACT:

Tel: 01252 361550 or Email: info@bridges.co.uk