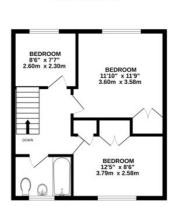

### **Floorplan**

1ST FLOOR 454 sq.ft. (42.2 sq.m.) approx.

TO ARRANGE A VIEWING PLEASE CONTACT:

Tel: 01252 361550 or Email: info@bridges.co.uk