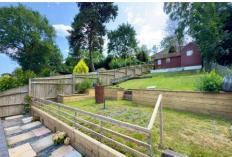

#### **Outside**

The rear garden has a recently installed paved area with steps leading up to the remainder of the garden which measure in excess of 90ft with storage outbuildings to the rear boundary and enjoying far reaching elevated views and fully enclosed with outside shed.