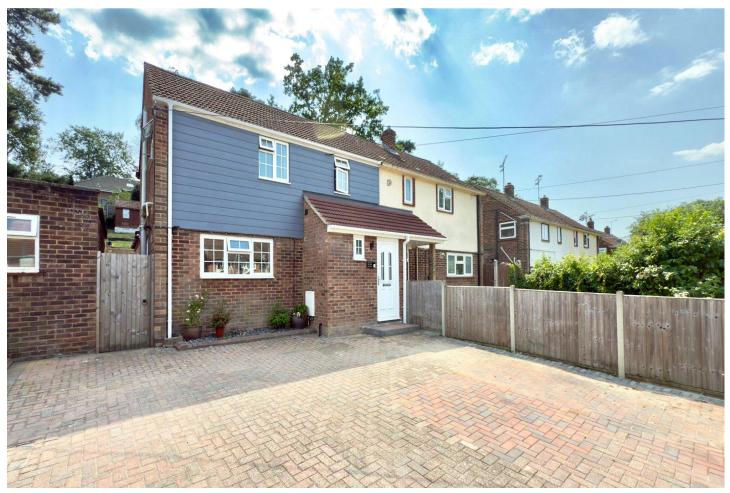

# Three Bedroom Semi-Detached House

## Longdown Road, Sandhurst, Berkshire, GU47 8QQ

Guide Price: £475,000

- Three Bedrooms
- No Onward Chain
- Fully Refurbished
- 90ft Rear Garden

- Refitted Kitchen and Bathroom
- Outbuildings to the Rear
- Immaculate Condition
- EPC: C (73)

#### **Description**

This cleverly modernised family home has been the subject of considerable improvement by the current owners and is offered for sale in immaculate condition and boasting no onward chain complications. Close to both St Michael's primary and Edgebarrow secondary schools as well as woodland walks and popular local parks. Comprising: Entrance hall, cloakroom, refitted kitchen, dining room, living room, and bedroom three/study to the ground floor. The first floor boasts two double bedrooms and a refitted luxury bathroom. Externally, there is off street parking for several vehicles and a spacious raised rear garden measuring in excess of 90ft.