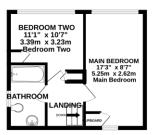

### **Floorplan**

GROUND FLOOR

LIVING ROOM
18"11" × 11"10"
5.77m × 3.60m
Living Room
12'5" × 9'4"
3.78m × 2.84m

KITCHEN
10'8" × 7'4"
3.24m × 2.23m
Kitchen.

1ST FLOOR AND OUTBUILDINGS

Whilst every attempt has been made to ensure the accuracy of the floorplan contained here, measurements of doors, windows, rooms and any other items are approximate and no responsibility is taken for any error, omission or mis-statement. This plan is for illustrative purposes only and should be used as such by any prospective purchaser. The services, systems and appliances shown have not been tested and no guarante as to their operability or efficiency can be given.