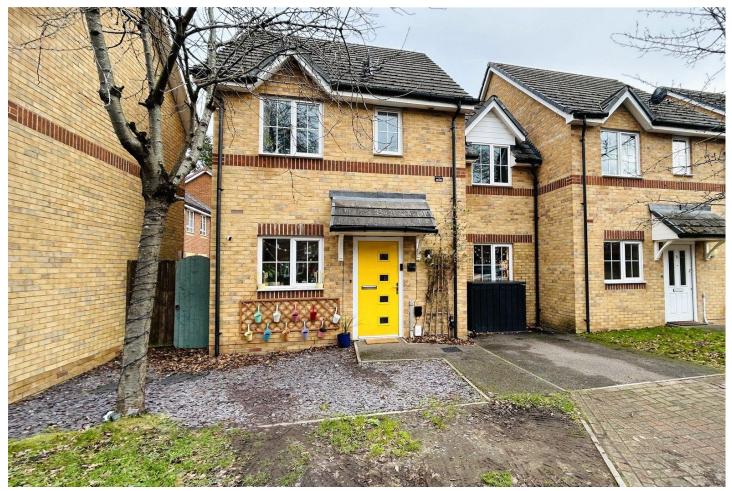

## Three Bedroom End of Terrace House

# Silver Birch Way, Farnborough, Hampshire, GU14 9UP

Offers in excess of: £425,000

- Three Bedrooms
- End of Terrace Home
- Family Bathroom
- Downstairs Cloakroom

- Driveway Parking for Two Cars
- No Onward Chain
- Close to Local Amenities
- EPC: C (74)

### Description

Situated in the sought after Guillemont Fields development, this beautifully presented three bedroom family home offers spacious and versatile living in a prime location. With convenient access to well regarded schools, local amenities, Farnborough and Fleet town centres, and mainline train stations, this property is ideal for families and commuters alike. Inside, the well proportioned accommodation includes two reception rooms, with the main lounge featuring double doors that open directly onto the garden, perfect for indoor outdoor living. The modern fitted kitchen is equipped with an integrated oven and hob, and there is also a convenient ground floor cloakroom.

#### **Outside**

Externally, the property benefits from driveway parking to the front suitable for two cars, while to the rear, there is a private L shaped garden that is mainly laid to lawn, complemented by a paved patio, ideal for outdoor dining and entertaining. A side access gate adds further convenience.