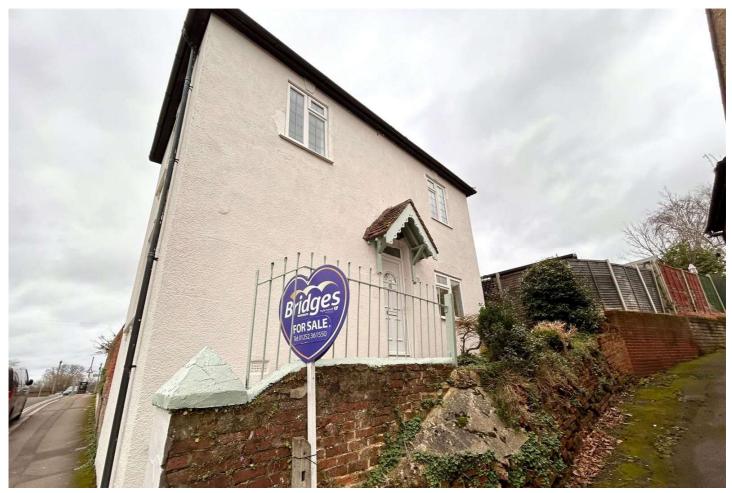

#### **Description**

A recently refurbished, detached family home, positioned in a well regarded residential area in the Westend of Aldershot. Set over two floors and with internal accommodation presented in exceptional order throughout. The property benefits from three bedrooms and two reception rooms, alongside a downstairs bathroom and separate cloakroom. On entering the property you are greeted with an open plan, newly fitted kitchen and dining area - which boasts access onto the courtyard garden. You will also find a snug lounge - whilst upstairs benefits from three double bedrooms. The property is being sold with no onward chain complications. Located just 0.7 miles from the train station, which offers direct links to London Waterloo, this exceptional family home is also within walking distance of popular schools and Rowhill Nature Reserve.

#### **Outside**

This family home benefits from a garden with a retaining wall, and is mainly laid with paving slabs.