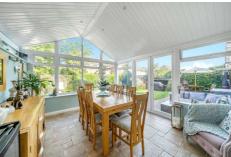

#### **Description**

Positioned on the Aldershot/Farnham border, in one of Aldershots highly sought after roads. This light and airy accommodation, with high ceilings, approaches 2100 square feet in the well presented home. The property benefits from five bedrooms, three reception rooms, a conservatory and a south east facing garden. Set over three floors, the ground floor comprises of three reception rooms, a kitchen and a downstairs cloakroom. The staircase leads to the first floor, boasting three bedrooms - two of which are doubles, with one leading to an en suite shower room. The family bathroom is also accessed from the landing. Further stairs leading to the third floor with a further two double bedrooms and additional family bathroom. Located just 0.7 miles from the train station, offering direct access to London Waterloo, close to bus routes and good access to main roads and the motorway network. Situated within walking distance of sought after schools for all ages - as well as Brickfields Country park, making this property an ideal family home.