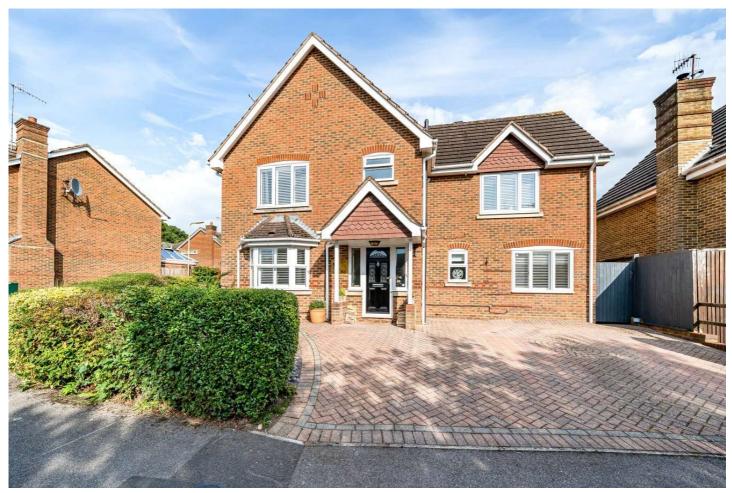

#### **Description**

Positioned on the Aldershot/Farnham border, in one of Aldershots highly sought after roads. This light and airy accommodation, with high ceilings, approaches 2100 square feet in the well presented home. The property benefits from five bedrooms, three reception rooms, a conservatory and a south east facing garden. Set over three floors, the ground floor comprises of three reception rooms, a kitchen and a downstairs cloakroom. The staircase leads to the first floor, boasting three bedrooms - two of which are doubles, with one leading to an en suite shower room. The family bathroom is also accessed from the landing. Further stairs leading to the third floor with a further two double bedrooms and additional family bathroom. Located just 0.7 miles from the train station, offering direct access to London Waterloo, close to bus routes and good access to main roads and the motorway network. Situated within walking distance of sought after schools for all ages - as well as Brickfields Country park, making this property an ideal family home.

#### **Outside**

Positioned on a generous plot, you can find a driveway to the front. The property offers an attractive rear garden, incorporating an area of lawn, patio perfect for entertaining and is enclosed by mature hedging and fencing. The garden provides a good degree of privacy and seclusion, with established trees, plants and shrubs.