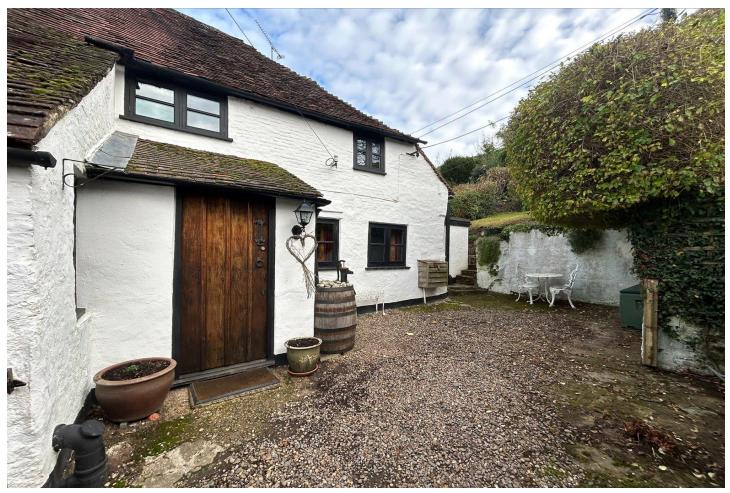

## Description

A wonderfully charming grade II listed period cottage in the centre of Farnham town, available to the market with no onward chain. The downstairs comprises a large lounge/dining area which boasts character features such a beam and a large open brick fireplace. The well maintained kitchen is located to the rear, with integrated appliances, with additional space for freestanding appliances, whilst the ground floor also benefits from a three piece bathroom suite and stone flooring throughout. To the first floor there are two generously sized double bedrooms, with original floorboards.

## **Outside**

Red Lion Lane has permit parking available for residents. The garden has a shed for storage, patio area perfect for entertaining, the remaining is sloped with lawn and mature flowers and shrubs, offering a good degree of privacy.