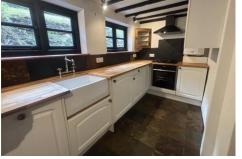

## Description

A wonderfully charming grade II listed period cottage in the centre of Farnham town, available to the market with no onward chain. The downstairs comprises a large lounge/dining area which boasts character features such a beam and a large open brick fireplace. The well maintained kitchen is located to the rear, with integrated appliances, with additional space for freestanding appliances, whilst the ground floor also benefits from a three piece bathroom suite and stone flooring throughout. To the first floor there are two generously sized double bedrooms, with original floorboards.