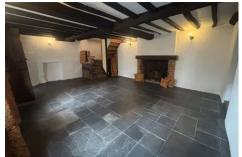

## Description

A wonderfully charming grade II listed period cottage in the centre of Farnham town, available to the market with no onward chain. The downstairs comprises a large lounge/dining area which boasts character features such a beam and a large open brick fireplace. The well maintained kitchen is located to the rear, with integrated appliances, with additional space for freestanding appliances, whilst the ground floor also benefits from a three piece bathroom suite and stone flooring throughout. To the first floor there are two generously sized double bedrooms, with original floorboards.