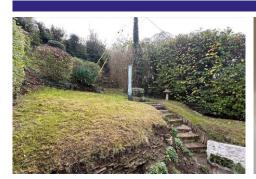

## **Outside**

Red Lion Lane has permit parking available for residents. The garden has a shed for storage, patio area perfect for entertaining, the remaining is sloped with lawn and mature flowers and shrubs, offering a good degree of privacy.