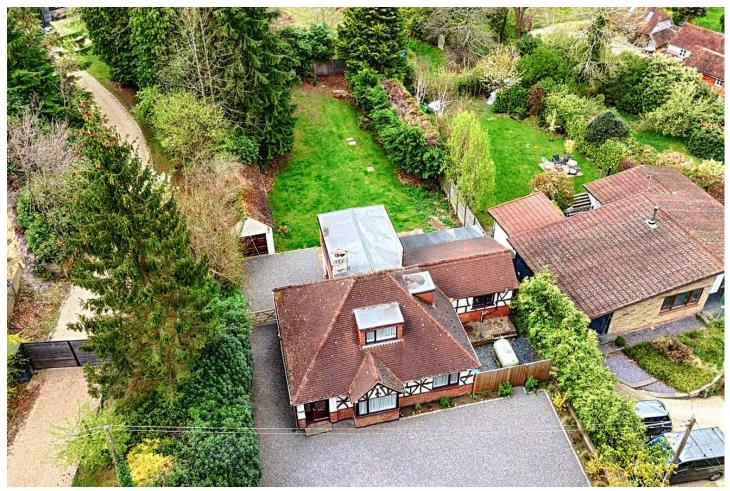

## **Description**

Nestled in a tranquil setting, this substantial detached residence offers over 2,000 square ft of living space, making it an ideal choice for growing families or those seeking room to entertain. The property boasts multiple reception rooms, providing ample space for both relaxation and social gatherings. The expansive garden offers a private retreat, perfect for outdoor activities or simply enjoying the serene surroundings. Benefitting from no onward chain complications.

## **Outside**

The front of the property has been recently landscaped, offering driveway parking for multiple vehicles as well as an 'in and out' entrance. The driveway then leads down the side of the property to the detached single garage. This home also benefits from a rear garden that is mostly laid to lawn whilst also providing a patio area. The plot size in its entirety is approximately a quarter of an acre.