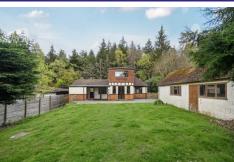

## **Outside**

The front of the property has been recently landscaped, offering driveway parking for multiple vehicles as well as an 'in and out' entrance. The driveway then leads down the side of the property to the detached single garage. This home also benefits from a rear garden that is mostly laid to lawn whilst also providing a patio area. The plot size in its entirety is approximately a quarter of an acre.