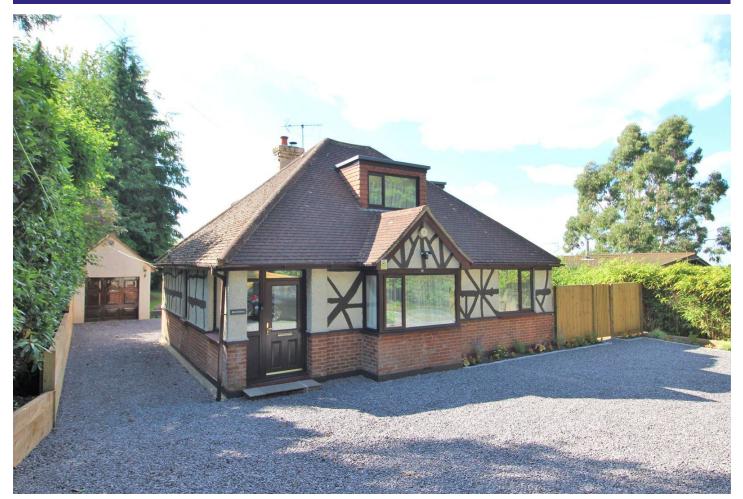

## www.bridges.co.uk

Four Bedroom Detached Bungalow Beacon Hill Road, Ewshot, Farnham, Hampshire, GU10 5BZ Offers in Excess of: £700,000

- Four Bedrooms
- Detached Bungalow
- Spacious Rear Garden
- Recently Landscaped Front Garden
- Driveway Parking
- No Onward Chain
- A Stone's Throw from Woodland
- EPC : E (47)

## Description

Offered to the market, with no onward chain complications, is this four bedroom detached bungalow. Sat on a plot of approximately a quarter of an acre, the property offers generous both front and back gardens. The property itself boasts an adaptable living space downstairs, with two of the four bedrooms being on the ground floor, as well as three reception rooms. There is then a further two bedrooms upstairs which offer far reaching views. Viewings are highly recommended to avoid disappointment.

## Outside

The front of the property has been recently landscaped, offering driveway parking for multiple vehicles as well as an 'in and out' entrance. The driveway then leads down the side of the property to the detached single garage. This home also benefits from a rear garden that is mostly laid to lawn whilst also providing a patio area. The plot size in its entirety is approximately a quarter of an acre.