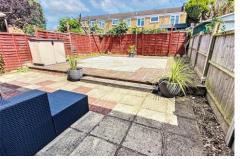

#### Outside

The outside features an enclosed, low maintenance garden consisting of a slab patio, a raised step leading to a decked area with lighting and slab surround, shingle beds, all enclosed by wood panel fencing.

To the front of the property there is a slab path leading to the front door and a small area of lawn.

There is a garage in a nearby block with residents parking.