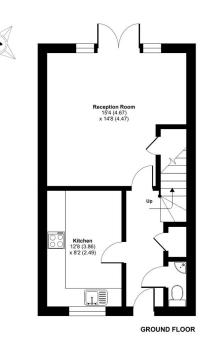

### **Floorplan**

### Viney Close, Hook, Hampshire, RG27

Approximate Area = 846 sq ft / 78.6 sq m

For identification only - Not to scale

Certified Property Measurement Standards (IPMS2 Residential). ©r Produced for Bridges Estate Agents. REF: 1255772