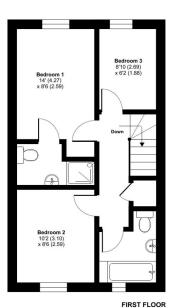

### **Floorplan**

### Viney Close, Hook, Hampshire, RG27

Approximate Area = 846 sq ft / 78.6 sq m

For identification only - Not to scale

Certified Property Measurement Standards (IPMS2 Residential). ©r Produced for Bridges Estate Agents. REF: 1255772