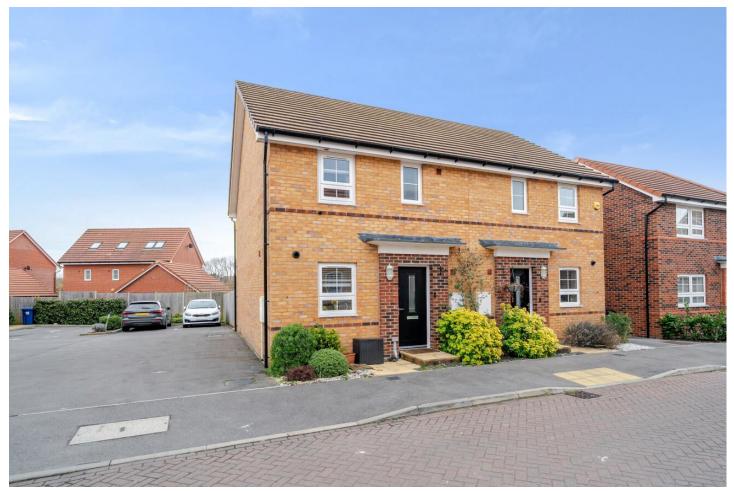

# Viney Close, Hook, Hampshire, RG27 9GD

Price: £450,000

- Three Bedrooms
- NHBC Warranty Remaining
- Bigger than Average Garden
- Parking for Two Vehicles

- En Suite to Principal Bedroom
- Downstairs Cloakroom
- Well Presented Throughout
- EPC: B (84)

## Description

We are thrilled to bring to market this stunning home, built by Barratt Homes in 2019, located in the sought after Oakwood Grange development. This convenient location offers easy access to Sainsbury's and Whitewater Country Park as well as being just a short distance from the charming village of Rotherwick. The property boasts three bedrooms, including a principal bedroom with an en suite as well as a separate family bathroom and a ground floor cloakroom. The kitchen features a timeless white finish and is fully equipped with a built in fridge/freezer, integrated washing machine, dishwasher, electric oven, and a four burner gas hob. The bright and airy sitting/dining room benefits from ample natural light and a glazed French door with side windows, capturing the morning sun beautifully. The home also offers a generously sized, landscaped garden, bigger than typical for this property type. Additionally, there are two parking spaces in designated bays.

#### **Outside**

The rear garden is approximately 35 foot deep, it's been landscaped by the current owners and is enclosed with wooden fencing on all sides, there is also a gate to the side. There is a paved patio area a section laid to lawn and railway sleeper enclosed flower bed, a further patio in the rear corner of the garden provides an area that can be used to capture the last of the evening sun. Plus, there is a shed for storage. Parking is allocated in two bays that are back to back, there is also two visitor bays which are not allocated.