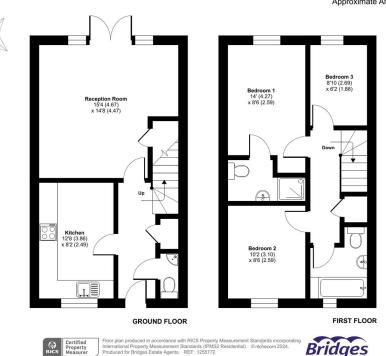

## Floorplan

Viney Close, Hook, Hampshire, RG27 Approximate Area = 846 sq ft / 78.6 sq m For identification only. Not to scale

TO ARRANGE A VIEWING PLEASE CONTACT: Tel: 01256 769999 or Email: info@bridges.co.uk