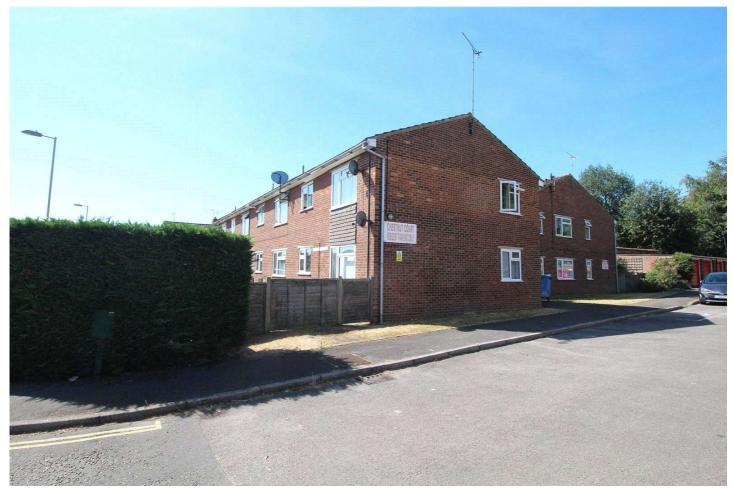

#### **Description**

Situated within close proximity to local shops and amenities is this ground floor apartment, offered with no onward chain complications. The lease currently has 143 years remaining and therefore offers a fantastic opportunity for first time buyers and investors alike. The accommodation comprises a living room, double bedroom, kitchen and bathroom. Externally there is a large, lockable storage cupboard - as well as ample off street parking and communal garden space. The property is also located close to the A331, giving access to the Hog's Back and M3 motorway. Give us a call today to book your viewing!

#### **Outside**

The property benefits from communal grounds and parking.