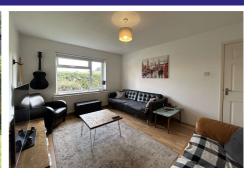

#### **Description**

Situated within close proximity to local shops and amenities is this ground floor apartment, offered with no onward chain complications. The lease currently has 143 years remaining and therefore offers a fantastic opportunity for first time buyers and investors alike. The accommodation comprises a living room, double bedroom, kitchen and bathroom. Externally there is a large, lockable storage cupboard - as well as ample off street parking and communal garden space. The property is also located close to the A331, giving access to the Hog's Back and M3 motorway. Give us a call today to book your viewing!