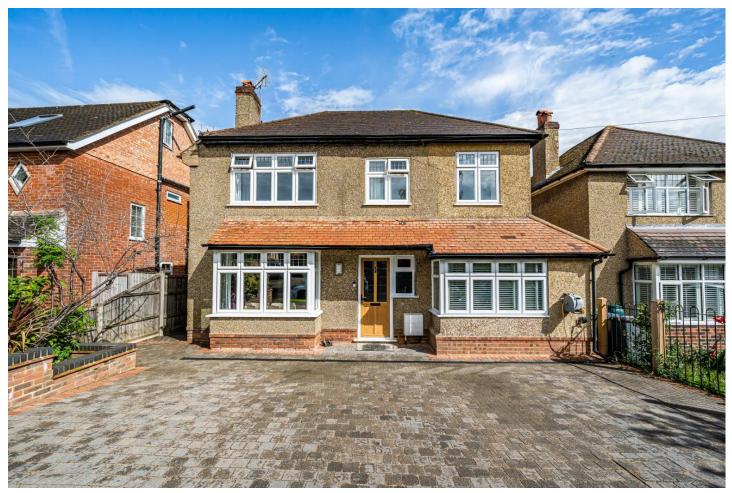

### Description

Available to the market with no onward chain is this outstanding four bedroom detached character home situated within walking distance to popular schools. This property has been extended over the years and now offers spacious, versatile and contemporary living throughout. The ground floor comprises a welcoming entrance hallway, a bay fronted sitting room which in turn leads to a dining room currently used as a bar room and a conservatory to the rear. Additionally, there is a study, cloakroom with modern fitted units, utility room and a beautifully presented kitchen/diner with fitted units and French doors leading to the garden. To the first floor you benefit from four double bedrooms, with the principal bedroom featuring built in wardrobes and the added luxury of an en suite shower room, there is also a family bathroom suite.

#### **Outside**

The property externally, is just as impressive with a beautifully presented garden which is mainly laid to lawn, enclosed by panel fencing and with flowerbeds at the borders containing mature plants and shrubs that provide a high degree of seclusion. To the very rear of the garden there is a patio area ideal for taking advantage of the evening sun. To the immediate rear of the house is a decking area with lighting, with steps that lead down to a patio area, both of which are ideal for entertaining and alfresco dining. There is a covered area which currently houses a hot tub. To the front there is a block paved driveway that provides ample off road parking. There is pedestrian access to the side of the house via a gate that leads to the rear garden.