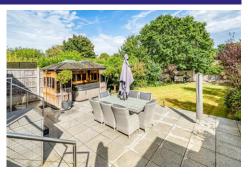

#### **Outside**

The property externally, is just as impressive with a beautifully presented garden which is mainly laid to lawn, enclosed by panel fencing and with flowerbeds at the borders containing mature plants and shrubs that provide a high degree of seclusion. To the very rear of the garden there is a patio area ideal for taking advantage of the evening sun. To the immediate rear of the house is a decking area with lighting, with steps that lead down to a patio area, both of which are ideal for entertaining and alfresco dining. There is a covered area which currently houses a hot tub. To the front there is a block paved driveway that provides ample off road parking. There is pedestrian access to the side of the house via a gate that leads to the rear garden.