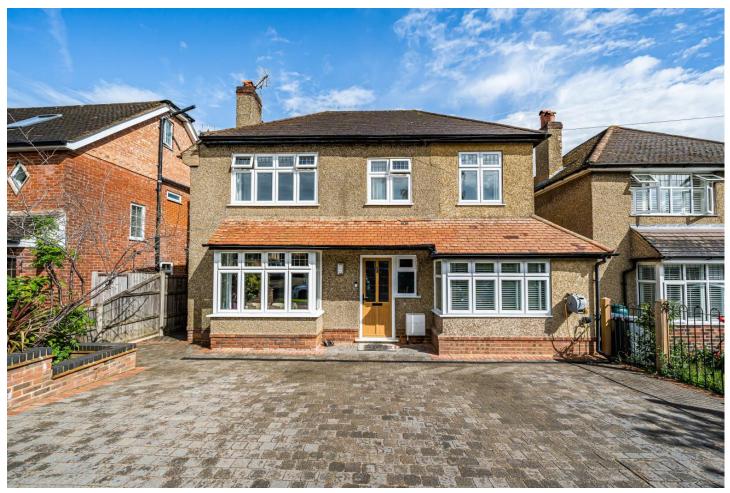

### Description

Available to the market with no onward chain is this outstanding four bedroom detached character home situated within walking distance to popular schools. This property has been extended over the years and now offers spacious, versatile and contemporary living throughout. The ground floor comprises a welcoming entrance hallway, a bay fronted sitting room which in turn leads to a dining room currently used as a bar room and a conservatory to the rear. Additionally, there is a study, cloakroom with modern fitted units, utility room and a beautifully presented kitchen/diner with fitted units and French doors leading to the garden. To the first floor you benefit from four double bedrooms, with the principal bedroom featuring built in wardrobes and the added luxury of an en suite shower room, there is also a family bathroom suite.

#### Outside

The property externally, is just as impressive with a beautifully presented garden which is mainly laid to lawn, enclosed by panel fencing and with flowerbeds at the borders containing mature plants and shrubs that provide a high degree of seclusion. To the very rear of the garden there is a patio area ideal for taking advantage of the evening sun. To the immediate rear of the house is a decking area with lighting, with steps that lead down to a patio area, both of which are ideal for entertaining and alfresco dining. There is a covered area which currently houses a hot tub. To the front there is a block paved driveway that provides ample off road parking. There is pedestrian access to the side of the house via a gate that leads to the rear garden.