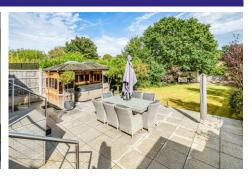

#### Outside

The property externally, is just as impressive with a beautifully presented garden which is mainly laid to lawn, enclosed by panel fencing and with flowerbeds at the borders containing mature plants and shrubs that provide a high degree of seclusion. To the very rear of the garden there is a patio area ideal for taking advantage of the evening sun. To the immediate rear of the house is a decking area with lighting, with steps that lead down to a patio area, both of which are ideal for entertaining and alfresco dining. There is a covered area which currently houses a hot tub. To the front there is a block paved driveway that provides ample off road parking. There is pedestrian access to the side of the house via a gate that leads to the rear garden.