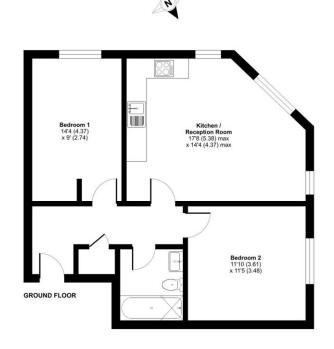

## Floorplan

TO ARRANGE A VIEWING PLEASE CONTACT: Tel: 01252 361550 or Email: info@bridges.co.uk

Important Notice - These particulars are set out as a general outline only for the guidance of intended purchasers/tenants and do not form part of any offer or contract and must not be relied upon as statements or representations of fact. Purchasers/Tenants must satisfy themselves by inspection or otherwise as to their correctness.

This property is available for 50% shared ownership, with 123 years remaining on the lease. Ground rent amounts to £276 Per Annum and service charge amounts to £663.00 Per Annum.

Approximate Area = 656 sq ft / 60.9 sq m