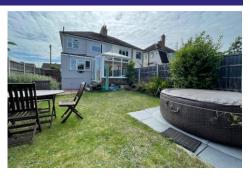

## **Outside**

This property is situated on a spacious plot and features a driveway leading to the rear, where you'll find a garage. The attractive rear garden includes a lawn area and a patio, ideal for entertaining guests. It is surrounded by mature hedges and fencing that offer a good degree of privacy and seclusion, enhanced by established trees, plants, and shrubs.