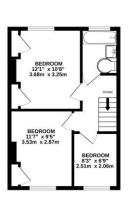

## **Floorplan**

CONSERVATORY
153" x 24"
4.78m x 2.53m

KITCHEN
177" x 77"
5.36m x 2.31m

DINING ROOM
11"10" x 10"5"
3.60m x 3.17m

White every attempt has been made to ensure the accuracy of the floopine contained their, measurement of doors, variety, notions, notice and any other litera are approximate and or responsibility to stake for any enrice entire control or many other and the second of t