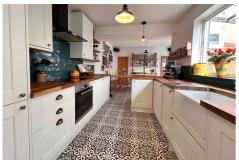

### **Description**

Positioned in one of Aldershots most sought after residential locations, on the fringes of Manor Park. Set over two floors and with internal accommodation presented in good order throughout. The property benefits from three bedrooms and a snug lounge - alongside an open plan kitchen/family room and dining room. On entering the property, you are greeted with the lounge, off a hallway which also leads to the open plan kitchen and dining area. From the kitchen there is access to the established rear garden. The first floor offers a principal bedroom, along with two further bedrooms. The property further offers an attractive south facing rear garden, with side access and driveway parking.