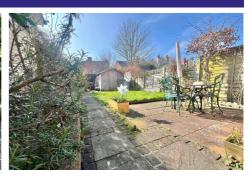

#### **Outside**

Positioned on a generous plot, you can find a driveway to the front. The property offers an attractive south facing rear garden incorporating an area of lawn and a patio, perfect for entertaining in the summer evening sun, along with a lean to which offers an all round entertaining area. The garden provides a good degree of privacy and seclusion.