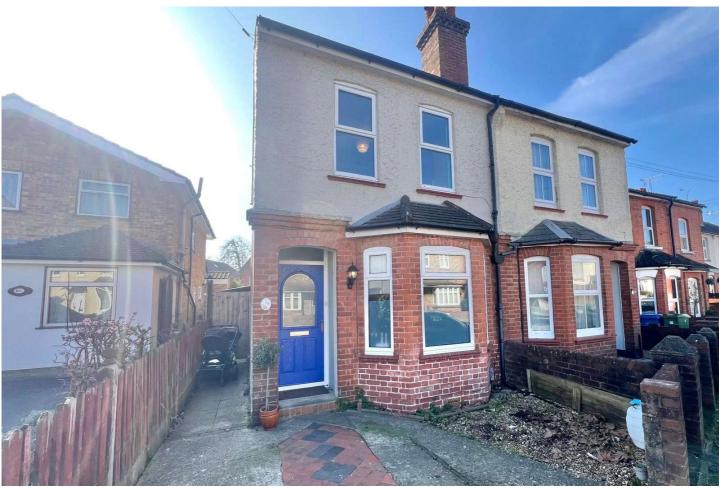

## Newport Road, Aldershot, Hampshire, GU12 4PB

Price: £385,000

- Three Bedroom Semi Detached Family Home
- Attractive South Facing Garden
- Open Plan Kitchen/Family and Dining Room
- Snug Lounge

- Newly Fitted Bathroom
- Must be Seen to be Appreciated
- Driveway Parking
- EPC: D (63)

### **Description**

Positioned in one of Aldershots most sought after residential locations, on the fringes of Manor Park. Set over two floors and with internal accommodation presented in good order throughout. The property benefits from three bedrooms and a snug lounge - alongside an open plan kitchen/family room and dining room. On entering the property, you are greeted with the lounge, off a hallway which also leads to the open plan kitchen and dining area. From the kitchen there is access to the established rear garden. The first floor offers a principal bedroom, along with two further bedrooms. The property further offers an attractive south facing rear garden, with side access and driveway parking.

#### **Outside**

Positioned on a generous plot, you can find a driveway to the front. The property offers an attractive south facing rear garden incorporating an area of lawn and a patio, perfect for entertaining in the summer evening sun, along with a lean to which offers an all round entertaining area. The garden provides a good degree of privacy and seclusion.