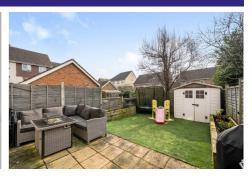

#### **Outside**

The property offers an attractive rear garden incorporating an area of artificial lawn, patio perfect for entertaining and is enclosed by wooden fencing. The garden provides a good degree of privacy and seclusion.