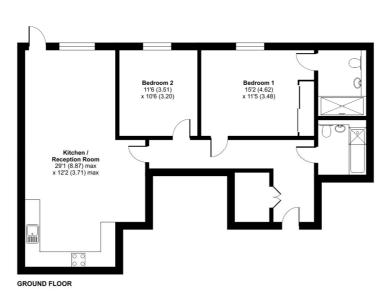

### **Floorplan**

#### Alder House Exchange Close, Aldershot, GU11

Approximate Area = 1004 sq ft / 93.2 sq m
For identification only - Not to scale

TO ARRANGE A VIEWING PLEASE CONTACT:

Tel: 01252 361550 or Email: info@bridges.co.uk