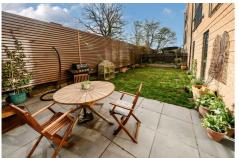

#### **Outside**

Positioned on a generous plot, to the side you can find allocated parking for two vehicles. The property offers an attractive rear garden comprised of laid to lawn and patio, perfect for entertaining. The space is enclosed by wooden panel fencing. The garden provides a good degree of privacy and seclusion, with established trees, plants and shrubs.