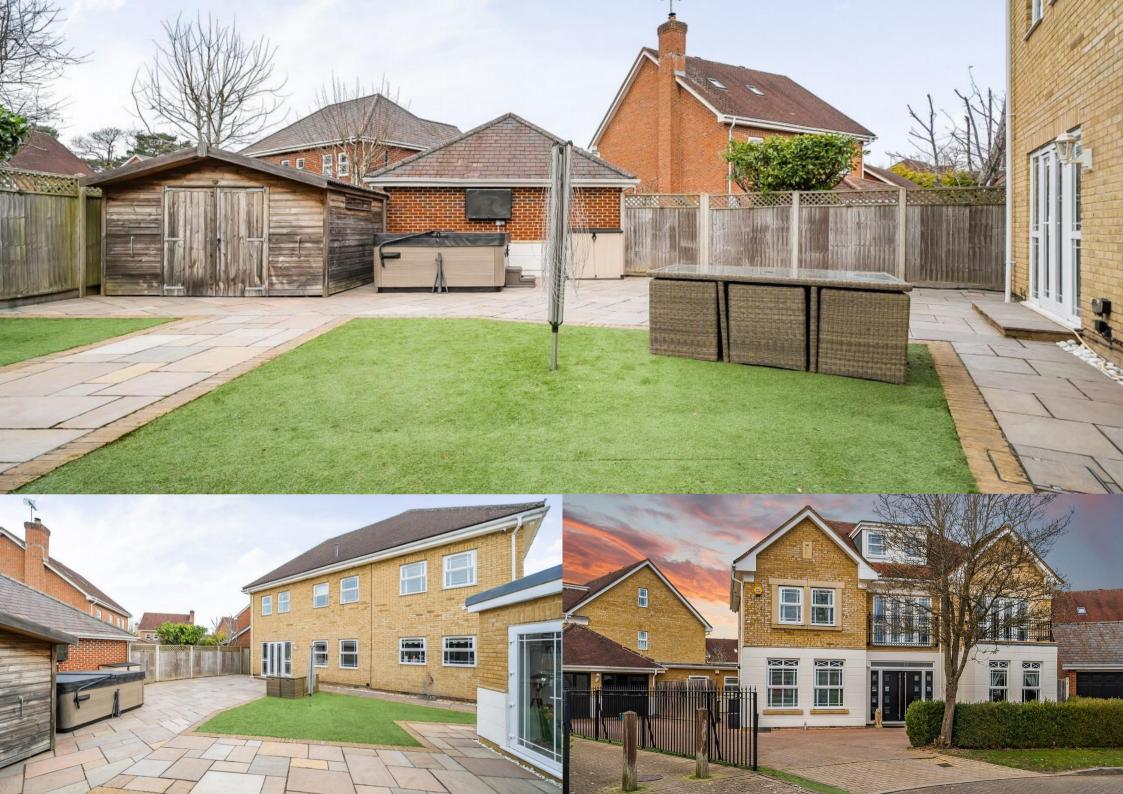

## Outside

Utilising the plot width there is a substantial sun terrace to enjoy throughout the day, a jacuzzi with television housing, outside power points, and ample space to the side for further storage.

The double garage has been converted, extended and re-designed to offer a flexible living/"working from home" space. Fitted with a quality kitchen, bathroom, and air conditioning, the options are numerous. To the front and side is block paved parking for several vehicles.