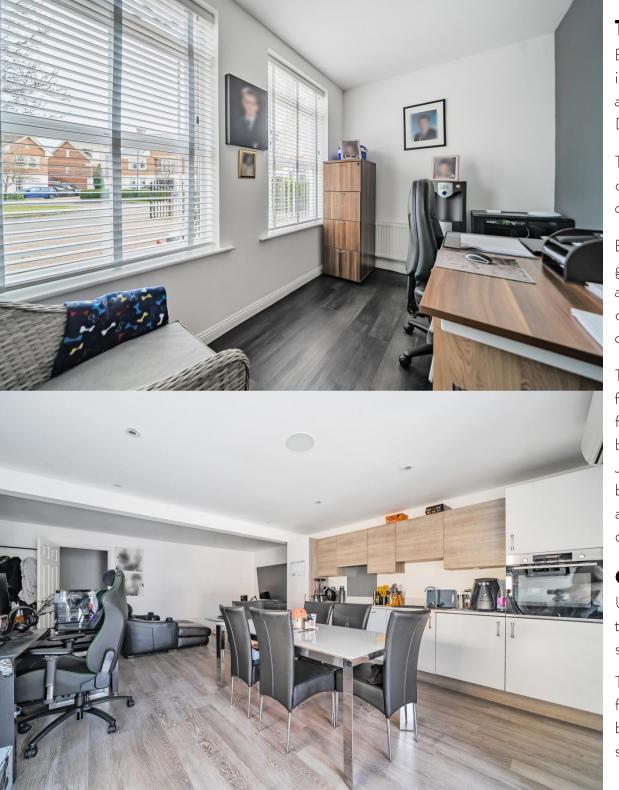

Enjoying views over the garden, the kitchen/dining room offers modern high gloss units with a sociable central island and a complete range of integrated appliances including a drying cupboard. There is space for a dining table and chairs, a separate utility room providing access to the garden, and a study overlooking the front aspect.

The double garage has been converted, extended and re-designed to offer a flexible living/"working from home" space. Fitted with a quality kitchen, bathroom, and air conditioning, the options are numerous. To the front and side is block paved parking for several vehicles.