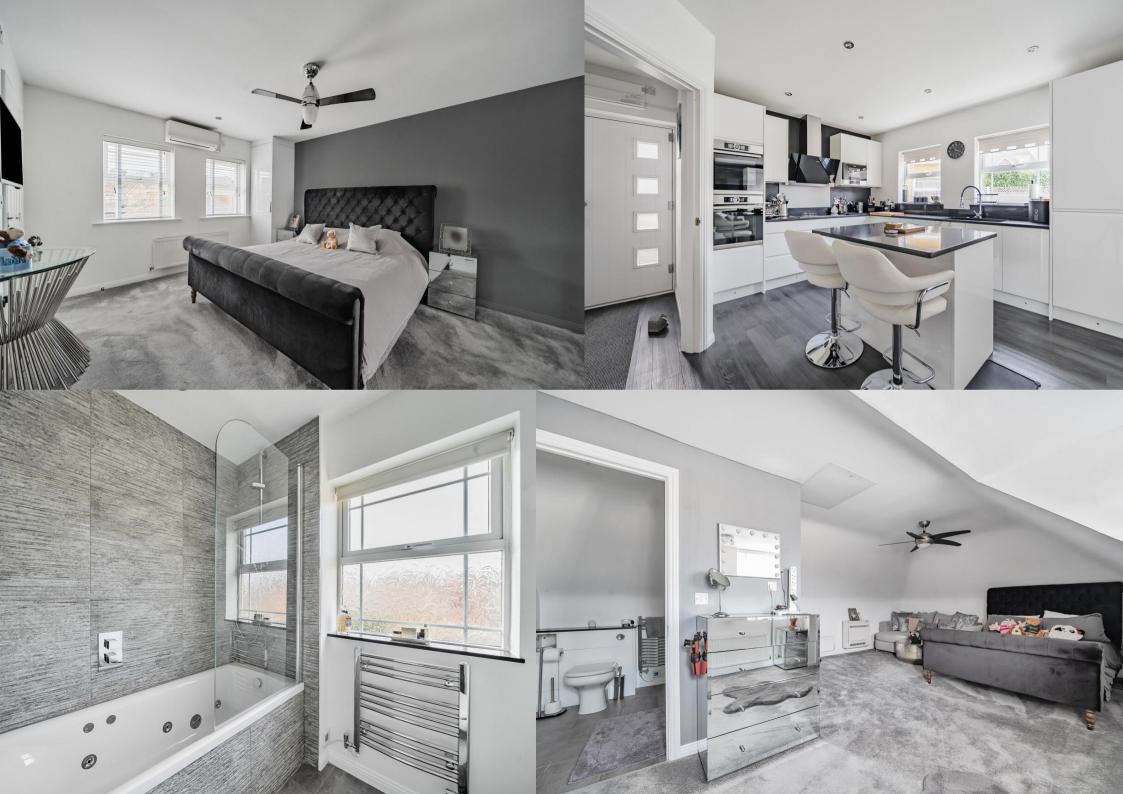

Enjoying views over the garden, the kitchen/dining room offers modern high gloss units with a sociable central island and a complete range of integrated appliances including a drying cupboard. There is space for a dining table and chairs, a separate utility room providing access to the garden, and a study overlooking the front aspect.

To the first floor there are four well proportioned bedrooms, all of which have fitted wardrobes and two feature recently updated en suite shower rooms. The family bathroom is also refitted to an excellent standard and features a jacuzzi bathtub. All bedrooms are accessed via the impressive galleried landing with a Juliet balcony for warm summer nights (though the majority of the property benefits from air conditioning), Bedroom one is located on the second floor and includes 28'ft of bedroom space with an en suite shower room and dressing room.