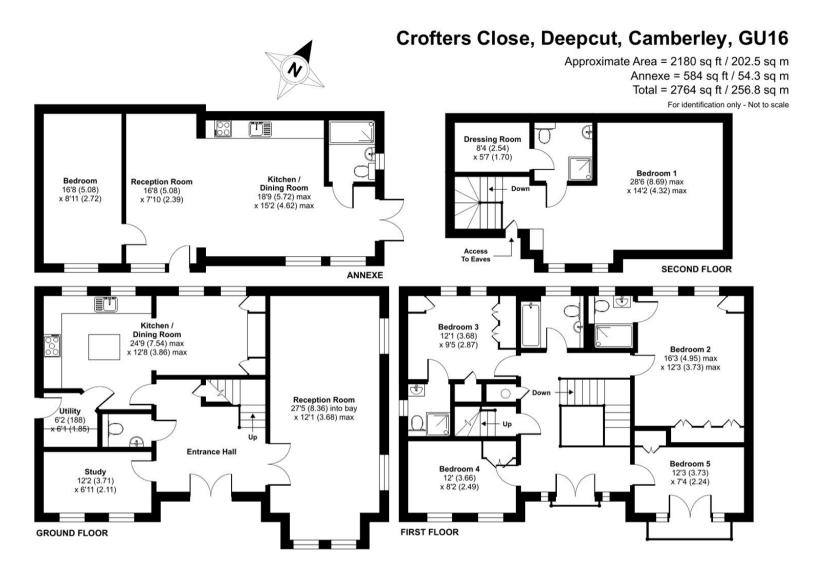

## The Property

Built in 2004 and meticulously improved by the current owners, this impressive five bedroom family home boasts over 2800 square feet of modern accommodation and sits at the head of a quiet cul-de-sac in the village of Deepcut.

The spacious 27'ft living/dining room is currently set up as a home cinema, complete with full set up and blackout blinds this room could be easily converted back to a traditional sitting room with rear access if desired.

Enjoying views over the garden, the kitchen/dining room offers modern high gloss units with a sociable central island and a complete range of integrated appliances including a drying cupboard. There is space for a dining table and chairs, a separate utility room providing access to the garden, and a study overlooking the front aspect.

To the first floor there are four well proportioned bedrooms, all of which have fitted wardrobes and two feature recently updated en suite shower rooms. The family bathroom is also refitted to an excellent standard and features a jacuzzi bathtub. All bedrooms are accessed via the impressive galleried landing with a Juliet balcony for warm summer nights (though the majority of the property benefits from air conditioning), Bedroom one is located on the second floor and includes 28'ft of bedroom space with an en suite shower room and dressing room.

The double garage has been converted, extended and re-designed to offer a flexible living/"working from home" space. Fitted with a quality kitchen, bathroom, and air conditioning, the options are numerous. To the front and side is block paved parking for several vehicles.

## **Features**

- Five Bedrooms
- High Specification
- 27' Cinema Room
- Four Bath/Shower Rooms
- Substantial Sun Terrace
- Detached Self Contained Annexe
- Close to Woodland Walks
- EPC: C (76)
- Council Tax Band: G