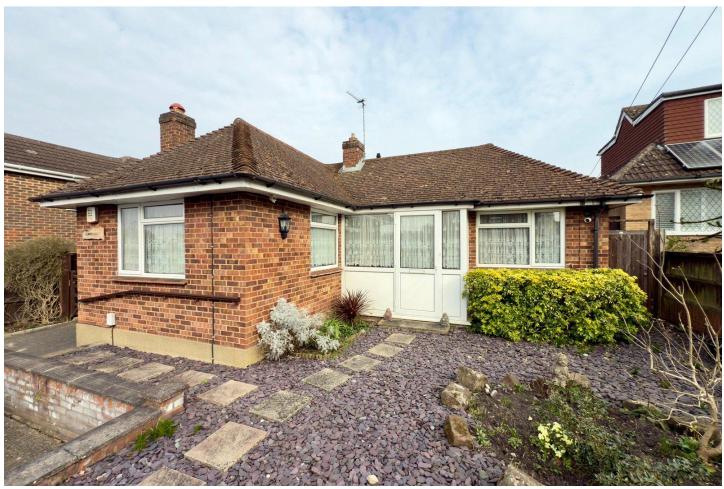

## Three Bedroom Detached Bungalow Grove Road, Ash Vale, Surrey, GU12 5BD

Price: £450,000

- Three Double Bedroom
- Detached Bungalow
- Well Presented Throughout
- Detached Garage

- Walking Distance to Village Centre
- Driveway Parking for Several Cars
- Scope for Extension STPP
- EPC: TBC

## Description

Being sold with no onward chain complications, a three double bedroom detached bungalow found on this highly sought after road very close to the village centre. Presented in good condition throughout and offering a kitchen/dining room, generous living room, three generous double bedrooms and a bathroom. This bungalow has a sizeable frontage, including a driveway offering parking for several cars, which leads up to the detached garage that has a handy electric door. The landscaped rear garden faces east. There is ample scope for extension/improvements subject to the usual consents. This outstanding location is very close to a lovely open space and just a stone's throw away from the village centre with all its great shops and amenities. The Basingstoke Canal and the Ash Ranges Heathland are also within walking distance and make this wonderful bungalow perfect for anyone looking to enjoy everything the village has to offer. It is well located with both Ash Vale and Ash train stations within walking distance, excellent links to A3 and M3, as are all the highly sought after local schools. Call us today to come and appreciate all this lovely home has to offer!