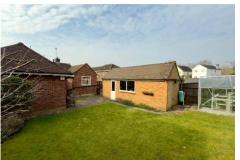

## **Outside**

To the front is a generous garden space which is divided into a driveway offering parking for several vehicles, which leads alongside the bungalow to the detached garage. The other section is raised and mainly laid to decorative stones. This section is enclosed by smart dwarf brick wall and has a path leading to the front door. The rear garden boasts a patio area ideal for outside entertaining and a section of well kept lawn. There is a section behind the garage which is home to the greenhouse and mature borders with an array of mature plants, trees and shrubs.