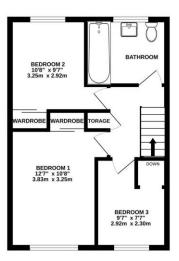

### **Description**

Situated within easy reach of Farnborough main line train station and town centre is this three bedroom semi-detached home that benefits from off street parking for two vehicles and a garage in a block. The property is also located within close proximity to Queen Elizabeth park and well regarded local schools. The accommodation comprises a dual aspect living/dining room with sliding patio doors leading to the garden, there is a separate kitchen with integrated oven and hob and a further door leading to the garden. To the first floor there are three bedrooms all with built in wardrobes/storage and a refitted family bathroom.

#### **Floorplan**

GROUND FLOOR

1ST FLOOR

Whilst every attempt has been made to ensure the accuracy of the floorplan contained here, measurements of doors, windows, rooms and any other lems are approximate and no responsibility is laken for any ency, omission or mis-statement. This plan is for illustrative purposes only and should be used as such by any prospective purchaser. The services, systems and appliances shown have not been tested and no guarante as to their operability or efficiency can be given.