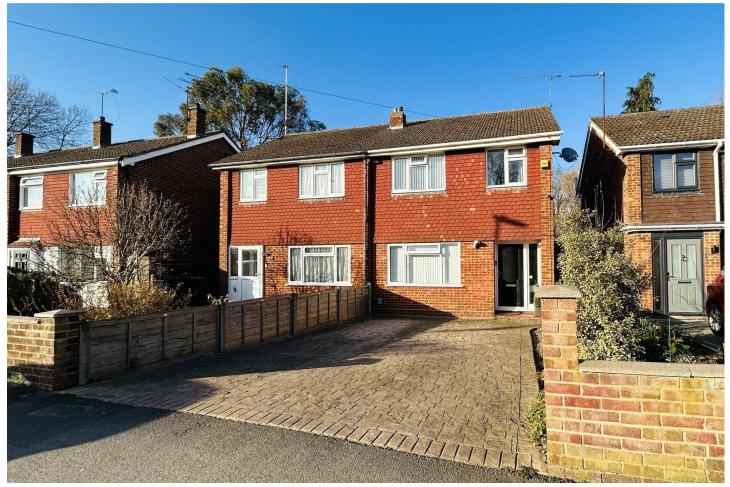

# Three Bedroom Semi-Detached House

## Union Street, Farnborough, Hampshire, GU14 7PX

Price: £400,000

- Three Bedrooms
- Driveway Parking
- Garage in Block
- Gas Central Heating

- Refitted Bathroom
- Close to Main Line Train Station
- Enclosed Rear Garden
- EPC: C (72)

### **Description**

Situated within easy reach of Farnborough main line train station and town centre is this three bedroom semi-detached home that benefits from off street parking for two vehicles and a garage in a block. The property is also located within close proximity to Queen Elizabeth park and well regarded local schools. The accommodation comprises a dual aspect living/dining room with sliding patio doors leading to the garden, there is a separate kitchen with integrated oven and hob and a further door leading to the garden. To the first floor there are three bedrooms all with built in wardrobes/storage and a refitted family bathroom.