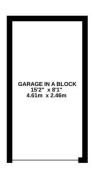

## Union Street, Farnborough, Hampshire, GU14 7PX

Price: £400,000

- Three Bedrooms
- Driveway Parking
- Garage in Block
- Gas Central Heating

- Refitted Bathroom
- Close to Main Line Train Station
- Enclosed Rear Garden
- EPC: C (72)

#### **Outside**

To the front of the property there is driveway parking for two vehicles and there is also a garage located in a block only a short distance away. The enclosed rear garden is mainly paved patio and can be accessed via the side access gate.