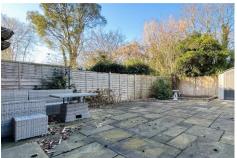

#### **Outside**

To the front of the property there is driveway parking for two vehicles and there is also a garage located in a block only a short distance away. The enclosed rear garden is mainly paved patio and can be accessed via the side access gate.