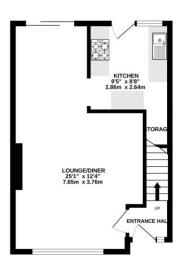

### **Description**

Situated within easy reach of Farnborough main line train station and town centre is this three bedroom semi-detached home that benefits from off street parking for two vehicles and a garage in a block. The property is also located within close proximity to Queen Elizabeth park and well regarded local schools. The accommodation comprises a dual aspect living/dining room with sliding patio doors leading to the garden, there is a separate kitchen with integrated oven and hob and a further door leading to the garden. To the first floor there are three bedrooms all with built in wardrobes/storage and a refitted family bathroom.

#### **Floorplan**

GROUND FLOOR

1ST FLOOR

Whilst every attempt has been made to ensure the accuracy of the floorplan contained here, measurements of doors, windows, rooms and any other lems are approximate and no responsibility is laken for any ency, omission or mis-statement. This plan is for illustrative purposes only and should be used as such by any prospective purchaser. The services, systems and appliances shown have not been tested and no guarante as to their operability or efficiency can be given.