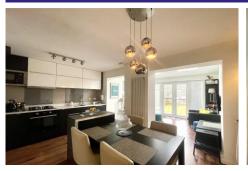

Upon entering the property there is an entrance hallway with downstairs cloakroom, access through to the main lounge and then the kitchen/diner with access out to a low maintenance garden space.

To the first floor the property offers two double bedrooms, a family bathroom and a study before continuing to the top floor.