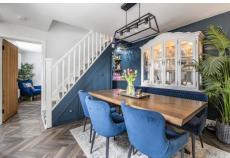

### Description

A stunning three bedroom semi-detached Victorian home which is presented in immaculate condition. The ground floor comprises a living room to the front with an open fire feature, a beautiful dining room with understairs storage and a bar area, leading through to the kitchen with an island and French doors leading to the garden. There is also a utility room and shower room downstairs. Upstairs there are three double bedrooms and the gorgeous bathroom with rolltop bath. The property is located within walking distance of fantastic local amenities. Camberley town centre is within easy reach.