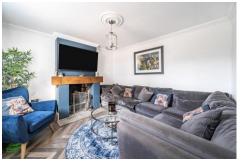

### Description

A stunning three bedroom semi-detached Victorian home which is presented in immaculate condition. The ground floor comprises a living room to the front with an open fire feature, a beautiful dining room with understairs storage and a bar area, leading through to the kitchen with an island and French doors leading to the garden. There is also a utility room and shower room downstairs. Upstairs there are three double bedrooms and the gorgeous bathroom with rolltop bath. The property is located within walking distance of fantastic local amenities. Camberley town centre is within easy reach.