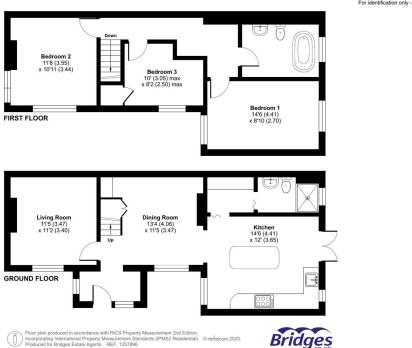

## **Floorplan**

#### Park Cottages Goddards Lane, Camberley, Surrey, GU15

Approximate Area = 1111 sq ft / 103.2 sq m
For identification only - Not to scale

TO ARRANGE A VIEWING PLEASE CONTACT:

Tel: 01276 685544 or Email: