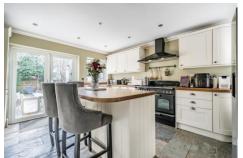

### Description

A stunning three bedroom semi-detached Victorian home which is presented in immaculate condition. The ground floor comprises a living room to the front with an open fire feature, a beautiful dining room with understairs storage and a bar area, leading through to the kitchen with an island and French doors leading to the garden. There is also a utility room and shower room downstairs. Upstairs there are three double bedrooms and the gorgeous bathroom with rolltop bath. The property is located within walking distance of fantastic local amenities. Camberley town centre is within easy reach.