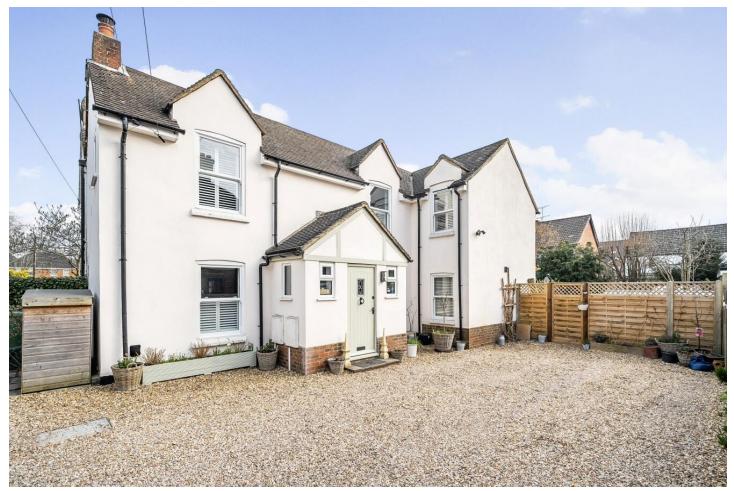

### Description

A stunning three bedroom semi-detached Victorian home which is presented in immaculate condition. The ground floor comprises a living room to the front with an open fire feature, a beautiful dining room with understairs storage and a bar area, leading through to the kitchen with an island and French doors leading to the garden. There is also a utility room and shower room downstairs. Upstairs there are three double bedrooms and the gorgeous bathroom with rolltop bath. The property is located within walking distance of fantastic local amenities. Camberley town centre is within easy reach.

#### **Outside**

To the front of the property there is driveway parking for multiple vehicles. The garden is easterly facing with a spacious terrace area and delightful lawn, ideal for entertaining!