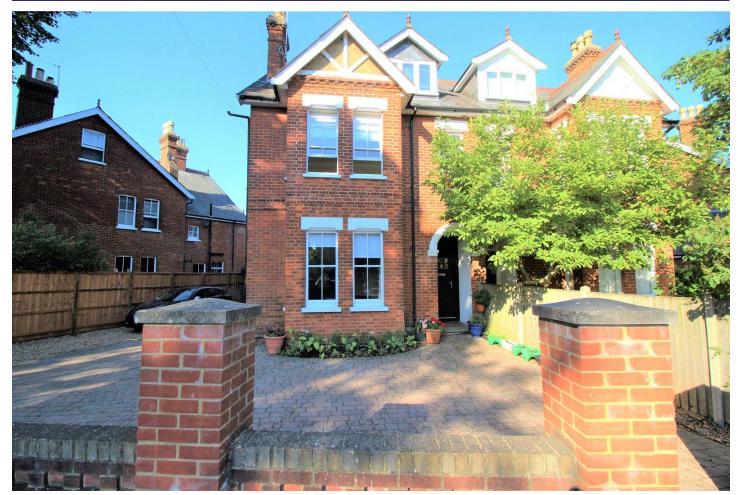

## www.bridges.co.uk

Three Bedroom Semi-Detached Maisonette

Church Circle, Farnborough, GU14 6QQ

Guide Price: £375,000

- Three Bedrooms
- Split Level Maisonette
- Modern Bathroom
- No Onward Chain

- Driveway Parking
- Shared Garden
- Must be Seen
- EPC: D (68)

## Description

Situated close to local amenities and excellent transport links is this three bedroom maisonette with character features being sold with no onward chain. Upon entering the property you are greeted by a spacious entrance hall leading up to the first floor of the property where there is a well sized kitchen, lounge, bedroom with fitted wardrobes and a modern three piece bathroom suite. To the second floor there is a third bedroom as well as the main bedroom which benefits from built-in wardrobes and a shower.

## Outside

Externally, the property benefits from driveway parking to the front and a shared garden to the rear.