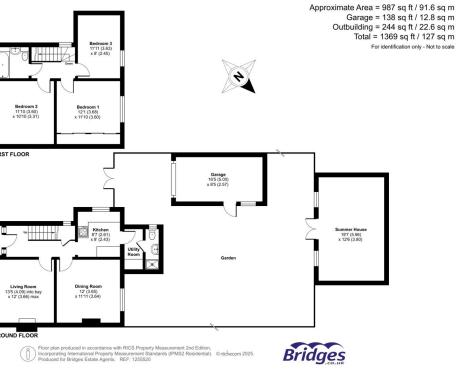

## Bedroom 2 11'10 (3.60) Bedroom 12'1 (3.68 11'10 (3.6) FIRST FLOOR Garage 16'5 (5.00) x 8'5 (2.57)

### Floorplan