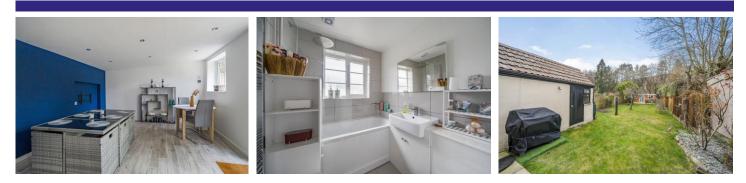

### Description

A superb three bedroom detached 1920's built house, presented in excellent condition and situated in a fantastic position within walking distance of Camberley town centre and railway station. Ground floor accommodation comprises living room, dining room, a refitted kitchen, utility room and shower room. On the first floor there are three well proportioned bedrooms and a refitted bathroom. There is also a fantastic detached home office/family room at the rear of the garden with under floor heating, power and light.

### Outside

There is a block paved driveway to the front with off street parking for several vehicles plus a detached garage. The rear garden measures approx.100ft in length. There is a spacious patio area immediately to the rear of the property leading to the lawn which is enclosed by mature shrub borders. At the rear of the property is another patio area leading into a detached, brick built home office/family room with under floor heating.