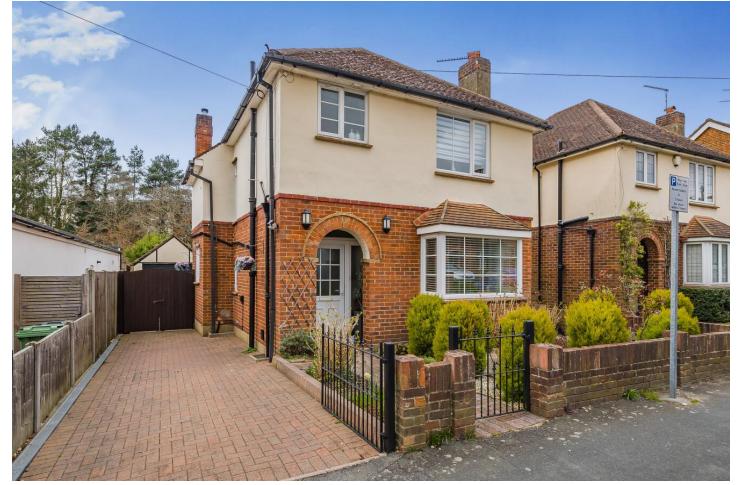

### www.bridges.co.uk

Three Bedroom Detached House Middle Gordon Road, Camberley, Surrey, GU15 2HT Offers in Excess of: £600,000

- Three Bedrooms
- Detached Home
- Camberley Town Centre
- Superb Condition

### Description

A superb three bedroom detached 1920's built house, presented in excellent condition and situated in a fantastic position within walking distance of Camberley town centre and railway station. Ground floor accommodation comprises living room, dining room, a refitted kitchen, utility room and shower room. On the first floor there are three well proportioned bedrooms and a refitted bathroom. There is also a fantastic detached home office/family room at the rear of the garden with under floor heating, power and light.

### Outside

There is a block paved driveway to the front with off street parking for several vehicles plus a detached garage. The rear garden measures approx.100ft in length. There is a spacious patio area immediately to the rear of the property leading to the lawn which is enclosed by mature shrub borders. At the rear of the property is another patio area leading into a detached, brick built home office/family room with under floor heating.