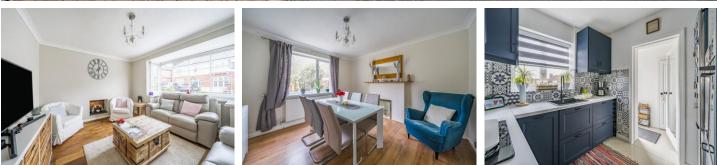

### Description

A superb three bedroom detached 1920's built house, presented in excellent condition and situated in a fantastic position within walking distance of Camberley town centre and railway station. Ground floor accommodation comprises living room, dining room, a refitted kitchen, utility room and shower room. On the first floor there are three well proportioned bedrooms and a refitted bathroom. There is also a fantastic detached home office/family room at the rear of the garden with under floor heating, power and light.