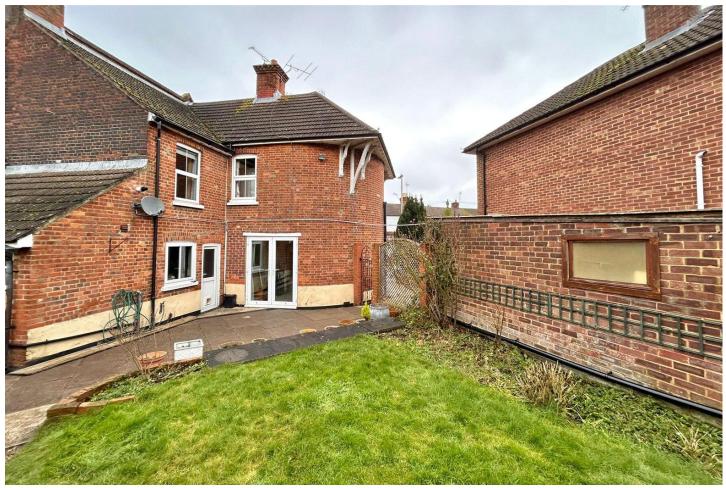

#### **Outside**

Positioned on a generous plot, you can find a driveway to the side with a garage. The property offers an attractive rear garden incorporating an area of lawn, patio perfect for entertaining - and is enclosed by mature hedging and fencing. The garden provides a good degree of privacy and seclusion, with established trees, plants and shrubs.