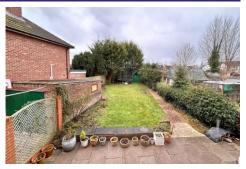

#### **Outside**

Positioned on a generous plot, you can find a driveway to the side with a garage. The property offers an attractive rear garden incorporating an area of lawn, patio perfect for entertaining - and is enclosed by mature hedging and fencing. The garden provides a good degree of privacy and seclusion, with established trees, plants and shrubs.