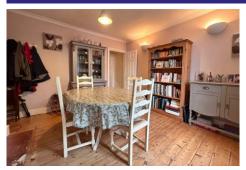

### Description

A unique opportunity to acquire a part of local history - this property was originally an oast house - and boasts being the only round house in Aldershot. In keeping with its Victorian heritage, the property features the bathroom on the ground floor, nestled off the kitchen and utility room/storage cupboard. On the first floor, the property boasts three double bedrooms. The lounge is a real feature to note, as it is as round as the principal bedroom. This family home is highly recommended to view, as it also benefits from an established rear garden, driveway parking and a garage. Located just 0.7 miles from the train station, which offers direct links to London Waterloo, this exceptional family home is also within walking distance of popular schools and Manor Park Conservation Area.