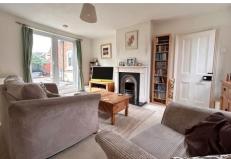

### Description

A unique opportunity to acquire a part of local history - this property was originally an oast house - and boasts being the only round house in Aldershot. In keeping with its Victorian heritage, the property features the bathroom on the ground floor, nestled off the kitchen and utility room/storage cupboard. On the first floor, the property boasts three double bedrooms. The lounge is a real feature to note, as it is as round as the principal bedroom. This family home is highly recommended to view, as it also benefits from an established rear garden, driveway parking and a garage. Located just 0.7 miles from the train station, which offers direct links to London Waterloo, this exceptional family home is also within walking distance of popular schools and Manor Park Conservation Area.