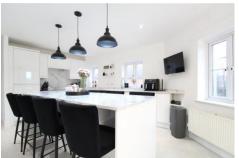

This home has been thoughtfully improved, including a stunning new kitchen with an island, achieved by removing internal walls to create an open plan space ideal for modern living. The refitted kitchen boasts generous storage, integrated appliances and a stylish design.