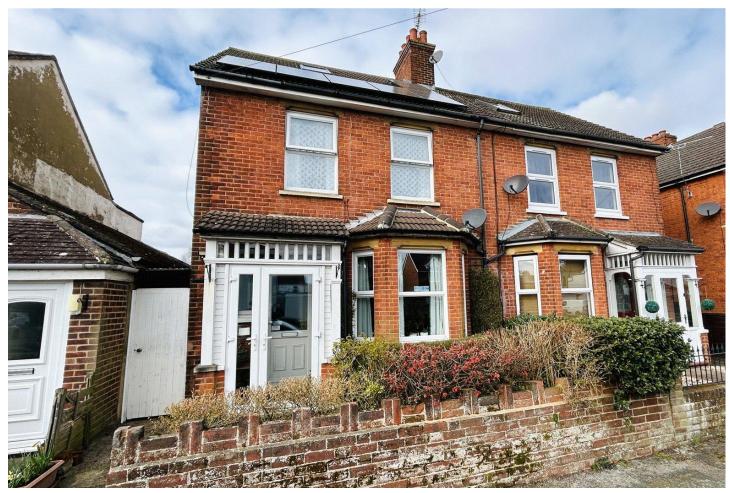

## www.bridges.co.uk

Three Bedroom Semi-Detached House **Oxford Road, Farnborough, Hampshire, GU14 6QT** Offers in Excess of: £475,000

- Three Bedrooms
- Two Reception Rooms
- Conservatory
- Refitted Kitchen

## Description

Situated in the popular North Camp village area is this semi-detached character home offering three bedrooms, two reception rooms and a first floor bathroom as well as solar panels with battery storage and an enclosed rear garden. The property offers the potential to extend into the loft subject to planning being obtained. To the front of the property there is an enclosed porch, this leads through to the entrance hall with the stairs leading to the first floor and doors leading to the two reception rooms. The front aspect reception room benefits from a bay window and feature fire place, this is linked to the second reception room via double doors and this in turn leads to the conservatory. There is also a ground floor cloakroom and a refitted kitchen with integrated oven and hob. There is a separate utility room with access to the enclosed rear garden. To the first floor there are three bedrooms, two of which benefit from built in wardrobes and there is a separate office and family bathroom.