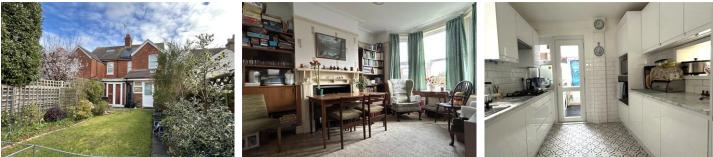

## Description

Situated in the popular North Camp village area is this semi-detached character home offering three bedrooms, two reception rooms and a first floor bathroom as well as solar panels with battery storage and an enclosed rear garden. The property offers the potential to extend into the loft subject to planning being obtained. To the front of the property there is an enclosed porch, this leads through to the entrance hall with the stairs leading to the first floor and doors leading to the two reception rooms. The front aspect reception room benefits from a bay window and feature fire place, this is linked to the second reception room via double doors and this in turn leads to the conservatory. There is also a ground floor cloakroom and a refitted kitchen with integrated oven and hob. There is a separate utility room with access to the enclosed rear garden. To the first floor there are three bedrooms, two of which benefit from built in wardrobes and there is a separate office and family bathroom.

## Outside

The mature rear garden offers an area of paved patio, mature and well stocked flower boards and lawn. The garden can be accessed via the side access gate, utility room and conservatory.