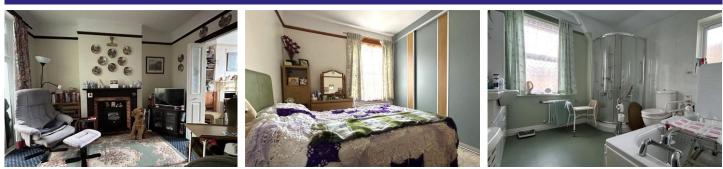

## Description

Situated in the popular North Camp village area is this semi-detached character home offering three bedrooms, two reception rooms and a first floor bathroom as well as solar panels with battery storage and an enclosed rear garden. The property offers the potential to extend into the loft subject to planning being obtained. To the front of the property there is an enclosed porch, this leads through to the entrance hall with the stairs leading to the first floor and doors leading to the two reception rooms. The front aspect reception room benefits from a bay window and feature fire place, this is linked to the second reception room via double doors and this in turn leads to the conservatory. There is also a ground floor cloakroom and a refitted kitchen with integrated oven and hob. There is a separate utility room with access to the enclosed rear garden. To the first floor there are three bedrooms, two of which benefit from built in wardrobes and there is a separate office and family bathroom.