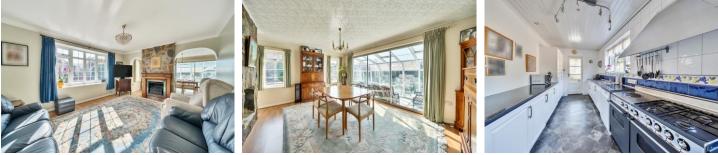

#### Description

A spacious and versatile four bedroom detached chalet/bungalow set on a spacious corner plot and including a self contained studio/annexe. The property also benefits from an `in and out` driveway and garage. The accommodation comprises a living room opening to a separate dining room, conservatory, kitchen/breakfast room, utility room, two double bedrooms, a further single bedroom, a family bathroom, cloakroom as well as a self contained studio annexe and an attached single garage all on the ground floor. To the first floor you have a further double bedroom with an en suite shower room as well as ample storage and a bonus room (potential for a further double bedroom). An internal inspection is highly recommended to truly appreciate all the potential that this property has to offer.