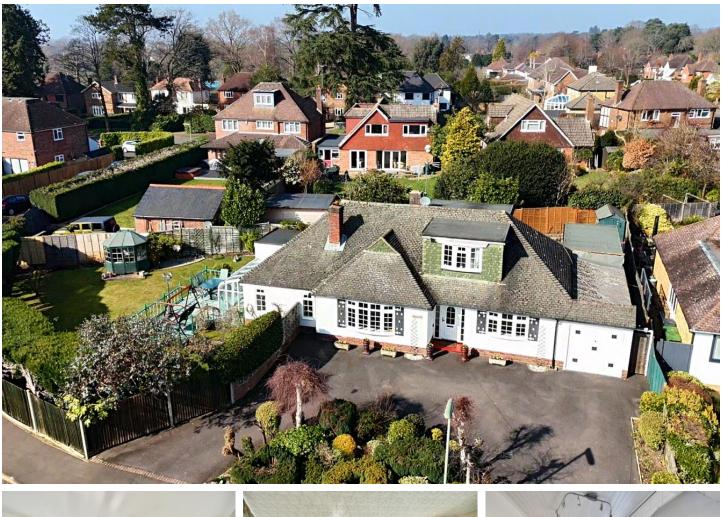

# www.bridges.co.uk

Four Bedroom Detached House, Bungalow Watchetts Lake Close, Camberley, Surrey, GU15 2PG Guide Price: £700,000

- Four Bedroom Detached Chalet/Bungalow
  Corn
- Three Reception Rooms
- Self Contained Studio/Annexe
- `In and Out` Driveway Plus Garage
- Corner Plot
- Sought After Location
- Great Potential STPP
- EPC: D (68)

#### Description

A spacious and versatile four bedroom detached chalet/bungalow set on a spacious corner plot and including a self contained studio/annexe. The property also benefits from an `in and out` driveway and garage. The accommodation comprises a living room opening to a separate dining room, conservatory, kitchen/breakfast room, utility room, two double bedrooms, a further single bedroom, a family bathroom, cloakroom as well as a self contained studio annexe and an attached single garage all on the ground floor. To the first floor you have a further double bedroom with an en suite shower room as well as ample storage and a bonus room (potential for a further double bedroom). An internal inspection is highly recommended to truly appreciate all the potential that this property has to offer.

## Outside

Externally the property benefits from a spacious 0.18 of an acre corner plot with a rear low maintenance garden as well as a side garden that is mainly laid to lawn with a further patio area and gated side access.