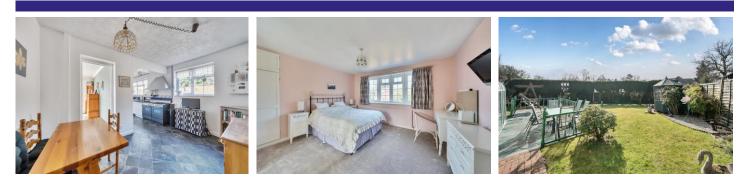

#### Description

A spacious and versatile four bedroom detached chalet/bungalow set on a spacious corner plot and including a self contained studio/annexe. The property also benefits from an `in and out` driveway and garage. The accommodation comprises a living room opening to a separate dining room, conservatory, kitchen/breakfast room, utility room, two double bedrooms, a further single bedroom, a family bathroom, cloakroom as well as a self contained studio annexe and an attached single garage all on the ground floor. To the first floor you have a further double bedroom with an en suite shower room as well as ample storage and a bonus room (potential for a further double bedroom). An internal inspection is highly recommended to truly appreciate all the potential that this property has to offer.

## Outside

Externally the property benefits from a spacious 0.18 of an acre corner plot with a rear low maintenance garden as well as a side garden that is mainly laid to lawn with a further patio area and gated side access.