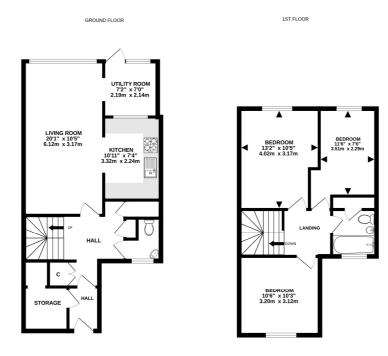

## Floorplan

Whilst every attempt has been made to ensure the accuracy of the floorpian contained here, measurements of alcons, mediawin, nones and any other items are approximate and in expression of the second by any ensistence on the submetric. This pair is the flantisky expression only and should be used as a sub by any prospective purchaser. The sub-second should be approximately and the second should be approximately and so to their openality of etiblicency can be given beneficiant to guarantee Made with Metropic CQ25.