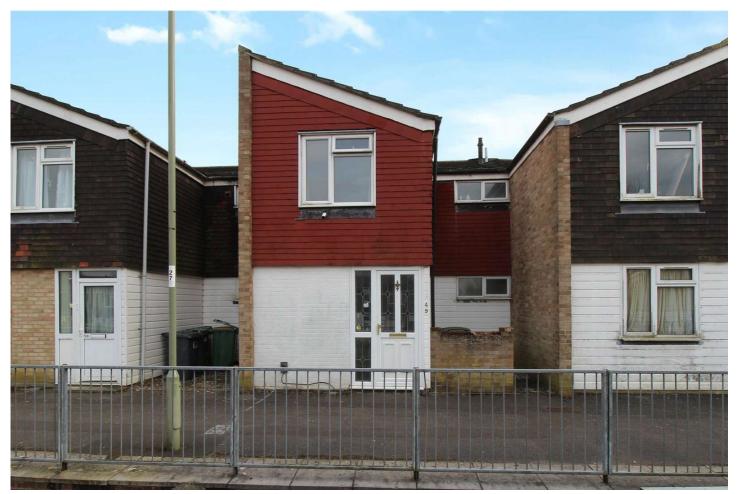

## www.bridges.co.uk

Three Bedroom Terraced House Mullins Close, Basingstoke, Hampshire, RG21 5QY

Price: £300,000

- Three Double Bedrooms
- 20ft Living Room
- Utility/Lean To
- Communal Parking

- Ample Storage
- Kitchen
- Bathroom
- EPC: D (59)

## Description

Bridges Estate Agents are pleased to present to the market, with the added benefit of no onward chain, this well located three bedroom terraced property in Oakridge, conveniently close to the town centre. The ground floor offers a practical layout, featuring a spacious storage room, a spacious hallway with additional storage, and a cloakroom. The generous 20ft living room provides ample space for relaxation, entertaining and dining, while the kitchen is equipped with a gas hob and integrated oven. Completing the ground floor is a lean to/utility room, with access to the rear garden. Upstairs, the first floor comprises three well proportioned double bedrooms, alongside a family bathroom.

## Outside

Outside there is an enclosed southeast facing garden with rear access, ample parking to the front and a bin storage area. Mullins Close is located in Oakridge which is located within close proximity to Basingstoke town centre where there is a wide range of shopping and recreational facilities as well as a mainline railway station which is well served with regular services to London Waterloo in approximately 47 minutes. The M3 motorway runs just south of Basingstoke with access to London and the South. Closer by there are local schools, a hospital, a supermarket, convenience stores and good bus links around the town.