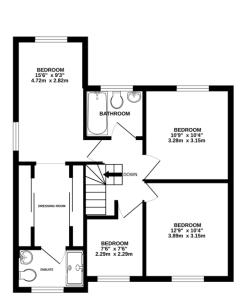

#### **Floorplan**

UTILITY BOOM
4.37m x 1.19m

BEDROOM
8'5' x 8'1'
2.57m x 2.46m

LIVING ROOM
137" x 119"
4.14m x 3.56m

GROUND FLOOR

1ST FLOOR

Whilst every attempt has been made to ensure the accuracy of the floorplan contained here, measurement of doors, windows, crooms and any other items are approximate and no responsibility is taken for any error omission or mis-statement. This plan is for illustrative purposes only and should be used as such by any prospective purchaser. The services, systems and appliances shown have not been tested and no guarant as to their operability or efficiency can be given.